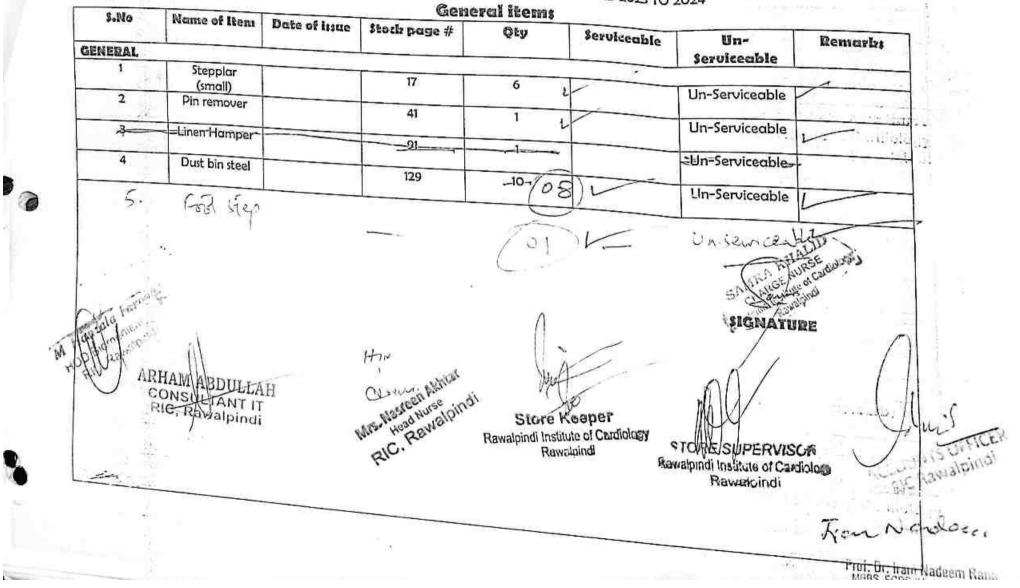

### LOT # 01 (UNSERVICEABLE / CONDEMNATION LIST OF EQUIPMENT)

annexure "A"

# **UNSERVICEABLE / CONDEMNATION LIST 2024-25**

| ir.                                                                                                             | Date of<br>Purchase/<br>Installation                                                                                                                                                                                                                                                                                                                                                                                                                                                                                                                                                                                                                                                                                                                                                                                                                                                                                                                                                                                                                                                                                                                                                                                                                                                                                                                                                                                                                                                                                                                                                                                                                                                                                                                                                                                                                                                                                                                                                                                                                                                                                           | Equipment<br>Name | Model       | Make /<br>Company | Equipment<br>Serial No | Purchase<br>cost                                    | Service<br>Contract | Warranty<br>Expired |
|-----------------------------------------------------------------------------------------------------------------|--------------------------------------------------------------------------------------------------------------------------------------------------------------------------------------------------------------------------------------------------------------------------------------------------------------------------------------------------------------------------------------------------------------------------------------------------------------------------------------------------------------------------------------------------------------------------------------------------------------------------------------------------------------------------------------------------------------------------------------------------------------------------------------------------------------------------------------------------------------------------------------------------------------------------------------------------------------------------------------------------------------------------------------------------------------------------------------------------------------------------------------------------------------------------------------------------------------------------------------------------------------------------------------------------------------------------------------------------------------------------------------------------------------------------------------------------------------------------------------------------------------------------------------------------------------------------------------------------------------------------------------------------------------------------------------------------------------------------------------------------------------------------------------------------------------------------------------------------------------------------------------------------------------------------------------------------------------------------------------------------------------------------------------------------------------------------------------------------------------------------------|-------------------|-------------|-------------------|------------------------|-----------------------------------------------------|---------------------|---------------------|
| 1                                                                                                               | maturitien                                                                                                                                                                                                                                                                                                                                                                                                                                                                                                                                                                                                                                                                                                                                                                                                                                                                                                                                                                                                                                                                                                                                                                                                                                                                                                                                                                                                                                                                                                                                                                                                                                                                                                                                                                                                                                                                                                                                                                                                                                                                                                                     |                   | ccu         | -2 DEPAR          | TMENT                  |                                                     |                     |                     |
| Ĭ                                                                                                               | package-02<br>(2012-13)                                                                                                                                                                                                                                                                                                                                                                                                                                                                                                                                                                                                                                                                                                                                                                                                                                                                                                                                                                                                                                                                                                                                                                                                                                                                                                                                                                                                                                                                                                                                                                                                                                                                                                                                                                                                                                                                                                                                                                                                                                                                                                        | cardiac Monitor   | Elance 7    | space lab         | 3300-005024            | US\$:2850/-                                         | NA                  | 2016                |
|                                                                                                                 | package-02<br>(2012-13)                                                                                                                                                                                                                                                                                                                                                                                                                                                                                                                                                                                                                                                                                                                                                                                                                                                                                                                                                                                                                                                                                                                                                                                                                                                                                                                                                                                                                                                                                                                                                                                                                                                                                                                                                                                                                                                                                                                                                                                                                                                                                                        | cardiac Monitor   | Elance 7    | space lab         | 3300-005073            | US\$ 2850/-                                         | NA                  | 2016                |
| 1                                                                                                               | package-02<br>(2012-13)                                                                                                                                                                                                                                                                                                                                                                                                                                                                                                                                                                                                                                                                                                                                                                                                                                                                                                                                                                                                                                                                                                                                                                                                                                                                                                                                                                                                                                                                                                                                                                                                                                                                                                                                                                                                                                                                                                                                                                                                                                                                                                        | cardiac Monitor   | Elance 7    | space lab         | 3300-005079            | US\$.2850/-                                         | NA                  | 2016                |
| 1                                                                                                               | package 02<br>(2012-13)                                                                                                                                                                                                                                                                                                                                                                                                                                                                                                                                                                                                                                                                                                                                                                                                                                                                                                                                                                                                                                                                                                                                                                                                                                                                                                                                                                                                                                                                                                                                                                                                                                                                                                                                                                                                                                                                                                                                                                                                                                                                                                        | cardiac Monitor   | Elance 7    | space lab         | 3300-005024            | US\$ 2850/-                                         | NA                  | 2016                |
| R)                                                                                                              | package-03<br>2012-13                                                                                                                                                                                                                                                                                                                                                                                                                                                                                                                                                                                                                                                                                                                                                                                                                                                                                                                                                                                                                                                                                                                                                                                                                                                                                                                                                                                                                                                                                                                                                                                                                                                                                                                                                                                                                                                                                                                                                                                                                                                                                                          | SYRING PUMP       | PHONEIX MCP | GF FORUS          | 12G005-01              | 1195/-USD                                           | NA                  | 2016                |
| 5                                                                                                               | package-03<br>2012-13                                                                                                                                                                                                                                                                                                                                                                                                                                                                                                                                                                                                                                                                                                                                                                                                                                                                                                                                                                                                                                                                                                                                                                                                                                                                                                                                                                                                                                                                                                                                                                                                                                                                                                                                                                                                                                                                                                                                                                                                                                                                                                          | SYRING PUMP       | PHONEIX MCP | GF FORUS          | 12G005-19              | 1195/-USD                                           | NA                  | 2016                |
| 9                                                                                                               | package-03<br>2012-13                                                                                                                                                                                                                                                                                                                                                                                                                                                                                                                                                                                                                                                                                                                                                                                                                                                                                                                                                                                                                                                                                                                                                                                                                                                                                                                                                                                                                                                                                                                                                                                                                                                                                                                                                                                                                                                                                                                                                                                                                                                                                                          | SYRING PUMP       | PHONEIX MCP | GF FORUS          | 12G005-153             | 1195/-USD                                           | NA                  | 2016                |
| Šį.                                                                                                             | package-03<br>2012-13                                                                                                                                                                                                                                                                                                                                                                                                                                                                                                                                                                                                                                                                                                                                                                                                                                                                                                                                                                                                                                                                                                                                                                                                                                                                                                                                                                                                                                                                                                                                                                                                                                                                                                                                                                                                                                                                                                                                                                                                                                                                                                          | SYRING PUMP       | PHONEIX MCP | GF FORUS          | 12G005-169             | 1195/-USD                                           | NA                  | 2016                |
| 1                                                                                                               | package-03<br>2012-13                                                                                                                                                                                                                                                                                                                                                                                                                                                                                                                                                                                                                                                                                                                                                                                                                                                                                                                                                                                                                                                                                                                                                                                                                                                                                                                                                                                                                                                                                                                                                                                                                                                                                                                                                                                                                                                                                                                                                                                                                                                                                                          | SYRING PUMP       | PHONEIX MCP | GF FORUS          | 12G005-91              | 1195/-USD                                           | NA                  | 2016                |
| 10.                                                                                                             | package-03<br>2012-13                                                                                                                                                                                                                                                                                                                                                                                                                                                                                                                                                                                                                                                                                                                                                                                                                                                                                                                                                                                                                                                                                                                                                                                                                                                                                                                                                                                                                                                                                                                                                                                                                                                                                                                                                                                                                                                                                                                                                                                                                                                                                                          | SYRING PUMP       | PHONEIX MCP | GF FORUS          | 12G005-131             | 1195/-USD                                           | NA                  | 2016                |
| 11.                                                                                                             | package-03<br>2012-13                                                                                                                                                                                                                                                                                                                                                                                                                                                                                                                                                                                                                                                                                                                                                                                                                                                                                                                                                                                                                                                                                                                                                                                                                                                                                                                                                                                                                                                                                                                                                                                                                                                                                                                                                                                                                                                                                                                                                                                                                                                                                                          | SYRING PUMP       | PHONEIX MCP | GF FORUS          | 12G005-33              | 1195/-USD                                           | NA                  | 2016                |
| 12                                                                                                              | package-03<br>2012-13                                                                                                                                                                                                                                                                                                                                                                                                                                                                                                                                                                                                                                                                                                                                                                                                                                                                                                                                                                                                                                                                                                                                                                                                                                                                                                                                                                                                                                                                                                                                                                                                                                                                                                                                                                                                                                                                                                                                                                                                                                                                                                          | SYRING PUMP       | PHONEIX MCP | GF FORUS          | 12G005-107             | 1195/-USD                                           | NA                  | 2016                |
| 13                                                                                                              | package-03<br>2012-13                                                                                                                                                                                                                                                                                                                                                                                                                                                                                                                                                                                                                                                                                                                                                                                                                                                                                                                                                                                                                                                                                                                                                                                                                                                                                                                                                                                                                                                                                                                                                                                                                                                                                                                                                                                                                                                                                                                                                                                                                                                                                                          | SYRING PUMP       | PHONEIX MCP | GF FORUS          | 12G005-128             | 1195/-USD                                           | NA                  | 2016                |
| 14                                                                                                              |                                                                                                                                                                                                                                                                                                                                                                                                                                                                                                                                                                                                                                                                                                                                                                                                                                                                                                                                                                                                                                                                                                                                                                                                                                                                                                                                                                                                                                                                                                                                                                                                                                                                                                                                                                                                                                                                                                                                                                                                                                                                                                                                | SYRING PUMP       | PHONEIX MCP | GF FORUS          | 12G005-02              | 1195/-USD                                           | NA                  | 2016                |
| 15                                                                                                              | and the second s | SYRING PUMP       | PHONEIX MCP | GF FORUS          | 12G005-126             | 1195/-USD                                           | NA                  | 2016                |
| 16                                                                                                              | the second se                                                                                                                                                                                                                                                                                                                                                                                                                                                                                                                                                                                                                                                                                                                                                                                                                                                                                                                                                                                                                                                                                                                                                                                                                                                                                                                                                                                                                                                                                                                                                                                                                                                                                                                                                                                                                                                                                                                                                                                                                | SYRING PUMP       | PHONEIX MCP | GF FORUS          | 12G005-133             | 1195/-USD                                           | NA                  | 2016                |
| 17                                                                                                              | package-03                                                                                                                                                                                                                                                                                                                                                                                                                                                                                                                                                                                                                                                                                                                                                                                                                                                                                                                                                                                                                                                                                                                                                                                                                                                                                                                                                                                                                                                                                                                                                                                                                                                                                                                                                                                                                                                                                                                                                                                                                                                                                                                     | SYRING PUMP       | PHONEIX MCP | GF FORUS          | 12G005-139             | 1195/-USD                                           | NA                  | 2016                |
| 18                                                                                                              |                                                                                                                                                                                                                                                                                                                                                                                                                                                                                                                                                                                                                                                                                                                                                                                                                                                                                                                                                                                                                                                                                                                                                                                                                                                                                                                                                                                                                                                                                                                                                                                                                                                                                                                                                                                                                                                                                                                                                                                                                                                                                                                                | SYRING PUMP       | PHONEIX MCP | GF FORUS          | 12G005-01              | 1195/-USD                                           | NA                  | 2016                |
| 1!                                                                                                              |                                                                                                                                                                                                                                                                                                                                                                                                                                                                                                                                                                                                                                                                                                                                                                                                                                                                                                                                                                                                                                                                                                                                                                                                                                                                                                                                                                                                                                                                                                                                                                                                                                                                                                                                                                                                                                                                                                                                                                                                                                                                                                                                | SYRING PUMP       | PHONEIX MCP | GF FORUS          | 12G005-19              | 1195/-USD                                           | NA                  | 2016                |
| 20                                                                                                              |                                                                                                                                                                                                                                                                                                                                                                                                                                                                                                                                                                                                                                                                                                                                                                                                                                                                                                                                                                                                                                                                                                                                                                                                                                                                                                                                                                                                                                                                                                                                                                                                                                                                                                                                                                                                                                                                                                                                                                                                                                                                                                                                | SYRING PUMP       | PHONEIX MCP | GF FORUS          | 12G005-153             | 1195/-USD                                           | NA                  | 2016                |
| 2                                                                                                               | 2012-13<br>1. package-03<br>2012-13                                                                                                                                                                                                                                                                                                                                                                                                                                                                                                                                                                                                                                                                                                                                                                                                                                                                                                                                                                                                                                                                                                                                                                                                                                                                                                                                                                                                                                                                                                                                                                                                                                                                                                                                                                                                                                                                                                                                                                                                                                                                                            | SYRING PUMP       | PHONEIX MCP | GF FORUS          | 12G005-169             | 1195/-USD                                           | NA                  | 2016                |
| 2                                                                                                               |                                                                                                                                                                                                                                                                                                                                                                                                                                                                                                                                                                                                                                                                                                                                                                                                                                                                                                                                                                                                                                                                                                                                                                                                                                                                                                                                                                                                                                                                                                                                                                                                                                                                                                                                                                                                                                                                                                                                                                                                                                                                                                                                | 3 SYRING PUMP     | PHONEIX MCP | GF FORUS          | 12G005-91              | 1195/-USD                                           | NA                  | 2016                |
| 2                                                                                                               | and a second                                                                                                                                                                                                                                                                                                                                                                                                                                                                                                                                                                                                                                                                                                                                                                                                                                                                                                                                                                                                                                                                                                                                                                                                                                                                                                                                                                                                                                                                                                                                                                                                                                                                                                                                                                                                                                                                                                                                                                                                                 | 3 SYRING PUM      | PHONEIX MCP | GF FORUS          | 12G005-131             | 1195/-USD                                           | NA                  | 2016                |
| 2                                                                                                               | And the second se                                                                                                                                                                                                                                                                                                                                                                                                                                                                                                                                                                                                                                                                                                                                                                                                                                                                                                                                                                                                                                                                                                                                                                                                                                                                                                                                                                                                                            | 3 SYRING PUM      | PHONEIX MCP | GF FORUS          | 12G005-33              | 1195/-USD                                           | NA                  | 2016                |
| 2                                                                                                               | and the second se                                                                                                                                                                                                                                                                                                                                                                                                                                                                                                                                                                                                                                                                                                                                                                                                                                                                                                                                                                                                                                                                                                                                                                                                                                                                                                                                                                                                                            | 3 SYRING PUM      | PHONEIX MCP | GF FORUS          | 12G005-107             | 1195/-USD                                           | NA                  | 2016                |
| 2                                                                                                               |                                                                                                                                                                                                                                                                                                                                                                                                                                                                                                                                                                                                                                                                                                                                                                                                                                                                                                                                                                                                                                                                                                                                                                                                                                                                                                                                                                                                                                                                                                                                                                                                                                                                                                                                                                                                                                                                                                                                                                                                                                                                                                                                | 3 SYRING PUM      | PHONEIX MCP | GF FORUS          | 12G005-128             | 1195/-USD                                           | NA                  | 2016                |
| 2                                                                                                               | and the read Grid Cold Hard Tark                                                                                                                                                                                                                                                                                                                                                                                                                                                                                                                                                                                                                                                                                                                                                                                                                                                                                                                                                                                                                                                                                                                                                                                                                                                                                                                                                                                                                                                                                                                                                                                                                                                                                                                                                                                                                                                                                                                                                                                                                                                                                               | 3 SYRING PUM      | PHONEIX MCF | GF FORUS          | 12G005-02              | 1195/-USD                                           | NA                  | 2010                |
| 2                                                                                                               |                                                                                                                                                                                                                                                                                                                                                                                                                                                                                                                                                                                                                                                                                                                                                                                                                                                                                                                                                                                                                                                                                                                                                                                                                                                                                                                                                                                                                                                                                                                                                                                                                                                                                                                                                                                                                                                                                                                                                                                                                                                                                                                                | 3 SYRING PUM      | PHONEIX MCF | GF FORUS          | 12G005-126             | 1195/-USD                                           | NA                  | 201                 |
| in the second | 0                                                                                                                                                                                                                                                                                                                                                                                                                                                                                                                                                                                                                                                                                                                                                                                                                                                                                                                                                                                                                                                                                                                                                                                                                                                                                                                                                                                                                                                                                                                                                                                                                                                                                                                                                                                                                                                                                                                                                                                                                                                                                                                              | Nois R1           | the         | Ň                 | WAH                    | Biomedica<br>Biomedica<br>Biomedica<br>Bic Rawatimi | ч.                  |                     |