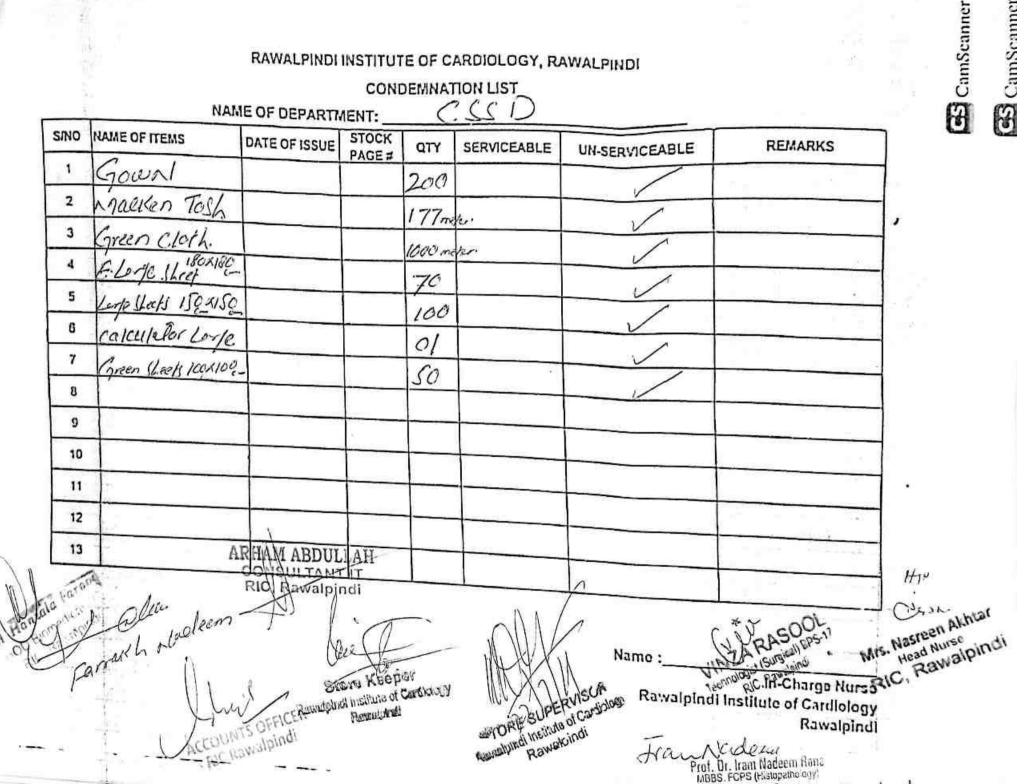

### LOT # 01 (UNSERVICEABLE / CONDEMNATION LIST OF EQUIPMENT)

annexure "A"

# **UNSERVICEABLE / CONDEMNATION LIST 2024-25**

| ir.                                                                                                             | Date of<br>Purchase/<br>Installation                                                                                                                                                                                                                                                                                                                                                                                                                                                                                                                                                                                                                                                                                                                                                                                                                                                                                                                                                                                                                                                                                                                                                                                                                                                                                                                                                                                                                                                                                                                                                                                                                                                                                                                                                                                                                                                                                                                                                                                                                                                                                           | Equipment<br>Name | Model       | Make /<br>Company | Equipment<br>Serial No | Purchase<br>cost                                    | Service<br>Contract | Warranty<br>Expired |
|-----------------------------------------------------------------------------------------------------------------|--------------------------------------------------------------------------------------------------------------------------------------------------------------------------------------------------------------------------------------------------------------------------------------------------------------------------------------------------------------------------------------------------------------------------------------------------------------------------------------------------------------------------------------------------------------------------------------------------------------------------------------------------------------------------------------------------------------------------------------------------------------------------------------------------------------------------------------------------------------------------------------------------------------------------------------------------------------------------------------------------------------------------------------------------------------------------------------------------------------------------------------------------------------------------------------------------------------------------------------------------------------------------------------------------------------------------------------------------------------------------------------------------------------------------------------------------------------------------------------------------------------------------------------------------------------------------------------------------------------------------------------------------------------------------------------------------------------------------------------------------------------------------------------------------------------------------------------------------------------------------------------------------------------------------------------------------------------------------------------------------------------------------------------------------------------------------------------------------------------------------------|-------------------|-------------|-------------------|------------------------|-----------------------------------------------------|---------------------|---------------------|
| 1                                                                                                               | maturitien                                                                                                                                                                                                                                                                                                                                                                                                                                                                                                                                                                                                                                                                                                                                                                                                                                                                                                                                                                                                                                                                                                                                                                                                                                                                                                                                                                                                                                                                                                                                                                                                                                                                                                                                                                                                                                                                                                                                                                                                                                                                                                                     |                   | ccu         | -2 DEPAR          | TMENT                  |                                                     |                     |                     |
| Ĭ                                                                                                               | package-02<br>(2012-13)                                                                                                                                                                                                                                                                                                                                                                                                                                                                                                                                                                                                                                                                                                                                                                                                                                                                                                                                                                                                                                                                                                                                                                                                                                                                                                                                                                                                                                                                                                                                                                                                                                                                                                                                                                                                                                                                                                                                                                                                                                                                                                        | cardiac Monitor   | Elance 7    | space lab         | 3300-005024            | US\$:2850/-                                         | NA                  | 2016                |
|                                                                                                                 | package-02<br>(2012-13)                                                                                                                                                                                                                                                                                                                                                                                                                                                                                                                                                                                                                                                                                                                                                                                                                                                                                                                                                                                                                                                                                                                                                                                                                                                                                                                                                                                                                                                                                                                                                                                                                                                                                                                                                                                                                                                                                                                                                                                                                                                                                                        | cardiac Monitor   | Elance 7    | space lab         | 3300-005073            | US\$ 2850/-                                         | NA                  | 2016                |
| 1                                                                                                               | package-02<br>(2012-13)                                                                                                                                                                                                                                                                                                                                                                                                                                                                                                                                                                                                                                                                                                                                                                                                                                                                                                                                                                                                                                                                                                                                                                                                                                                                                                                                                                                                                                                                                                                                                                                                                                                                                                                                                                                                                                                                                                                                                                                                                                                                                                        | cardiac Monitor   | Elance 7    | space lab         | 3300-005079            | US\$.2850/-                                         | NA                  | 2016                |
| 1                                                                                                               | package 02<br>(2012-13)                                                                                                                                                                                                                                                                                                                                                                                                                                                                                                                                                                                                                                                                                                                                                                                                                                                                                                                                                                                                                                                                                                                                                                                                                                                                                                                                                                                                                                                                                                                                                                                                                                                                                                                                                                                                                                                                                                                                                                                                                                                                                                        | cardiac Monitor   | Elance 7    | space lab         | 3300-005024            | US\$ 2850/-                                         | NA                  | 2016                |
| R)                                                                                                              | package-03<br>2012-13                                                                                                                                                                                                                                                                                                                                                                                                                                                                                                                                                                                                                                                                                                                                                                                                                                                                                                                                                                                                                                                                                                                                                                                                                                                                                                                                                                                                                                                                                                                                                                                                                                                                                                                                                                                                                                                                                                                                                                                                                                                                                                          | SYRING PUMP       | PHONEIX MCP | GF FORUS          | 12G005-01              | 1195/-USD                                           | NA                  | 2016                |
| 5                                                                                                               | package-03<br>2012-13                                                                                                                                                                                                                                                                                                                                                                                                                                                                                                                                                                                                                                                                                                                                                                                                                                                                                                                                                                                                                                                                                                                                                                                                                                                                                                                                                                                                                                                                                                                                                                                                                                                                                                                                                                                                                                                                                                                                                                                                                                                                                                          | SYRING PUMP       | PHONEIX MCP | GF FORUS          | 12G005-19              | 1195/-USD                                           | NA                  | 2016                |
| 9                                                                                                               | package-03<br>2012-13                                                                                                                                                                                                                                                                                                                                                                                                                                                                                                                                                                                                                                                                                                                                                                                                                                                                                                                                                                                                                                                                                                                                                                                                                                                                                                                                                                                                                                                                                                                                                                                                                                                                                                                                                                                                                                                                                                                                                                                                                                                                                                          | SYRING PUMP       | PHONEIX MCP | GF FORUS          | 12G005-153             | 1195/-USD                                           | NA                  | 2016                |
| Šį.                                                                                                             | package-03<br>2012-13                                                                                                                                                                                                                                                                                                                                                                                                                                                                                                                                                                                                                                                                                                                                                                                                                                                                                                                                                                                                                                                                                                                                                                                                                                                                                                                                                                                                                                                                                                                                                                                                                                                                                                                                                                                                                                                                                                                                                                                                                                                                                                          | SYRING PUMP       | PHONEIX MCP | GF FORUS          | 12G005-169             | 1195/-USD                                           | NA                  | 2016                |
| 1                                                                                                               | package-03<br>2012-13                                                                                                                                                                                                                                                                                                                                                                                                                                                                                                                                                                                                                                                                                                                                                                                                                                                                                                                                                                                                                                                                                                                                                                                                                                                                                                                                                                                                                                                                                                                                                                                                                                                                                                                                                                                                                                                                                                                                                                                                                                                                                                          | SYRING PUMP       | PHONEIX MCP | GF FORUS          | 12G005-91              | 1195/-USD                                           | NA                  | 2016                |
| 10.                                                                                                             | package-03<br>2012-13                                                                                                                                                                                                                                                                                                                                                                                                                                                                                                                                                                                                                                                                                                                                                                                                                                                                                                                                                                                                                                                                                                                                                                                                                                                                                                                                                                                                                                                                                                                                                                                                                                                                                                                                                                                                                                                                                                                                                                                                                                                                                                          | SYRING PUMP       | PHONEIX MCP | GF FORUS          | 12G005-131             | 1195/-USD                                           | NA                  | 2016                |
| 11.                                                                                                             | package-03<br>2012-13                                                                                                                                                                                                                                                                                                                                                                                                                                                                                                                                                                                                                                                                                                                                                                                                                                                                                                                                                                                                                                                                                                                                                                                                                                                                                                                                                                                                                                                                                                                                                                                                                                                                                                                                                                                                                                                                                                                                                                                                                                                                                                          | SYRING PUMP       | PHONEIX MCP | GF FORUS          | 12G005-33              | 1195/-USD                                           | NA                  | 2016                |
| 12                                                                                                              | package-03<br>2012-13                                                                                                                                                                                                                                                                                                                                                                                                                                                                                                                                                                                                                                                                                                                                                                                                                                                                                                                                                                                                                                                                                                                                                                                                                                                                                                                                                                                                                                                                                                                                                                                                                                                                                                                                                                                                                                                                                                                                                                                                                                                                                                          | SYRING PUMP       | PHONEIX MCP | GF FORUS          | 12G005-107             | 1195/-USD                                           | NA                  | 2016                |
| 13                                                                                                              | package-03<br>2012-13                                                                                                                                                                                                                                                                                                                                                                                                                                                                                                                                                                                                                                                                                                                                                                                                                                                                                                                                                                                                                                                                                                                                                                                                                                                                                                                                                                                                                                                                                                                                                                                                                                                                                                                                                                                                                                                                                                                                                                                                                                                                                                          | SYRING PUMP       | PHONEIX MCP | GF FORUS          | 12G005-128             | 1195/-USD                                           | NA                  | 2016                |
| 14                                                                                                              |                                                                                                                                                                                                                                                                                                                                                                                                                                                                                                                                                                                                                                                                                                                                                                                                                                                                                                                                                                                                                                                                                                                                                                                                                                                                                                                                                                                                                                                                                                                                                                                                                                                                                                                                                                                                                                                                                                                                                                                                                                                                                                                                | SYRING PUMP       | PHONEIX MCP | GF FORUS          | 12G005-02              | 1195/-USD                                           | NA                  | 2016                |
| 15                                                                                                              | and the second s | SYRING PUMP       | PHONEIX MCP | GF FORUS          | 12G005-126             | 1195/-USD                                           | NA                  | 2016                |
| 16                                                                                                              | the second se                                                                                                                                                                                                                                                                                                                                                                                                                                                                                                                                                                                                                                                                                                                                                                                                                                                                                                                                                                                                                                                                                                                                                                                                                                                                                                                                                                                                                                                                                                                                                                                                                                                                                                                                                                                                                                                                                                                                                                                                                | SYRING PUMP       | PHONEIX MCP | GF FORUS          | 12G005-133             | 1195/-USD                                           | NA                  | 2016                |
| 17                                                                                                              | package-03                                                                                                                                                                                                                                                                                                                                                                                                                                                                                                                                                                                                                                                                                                                                                                                                                                                                                                                                                                                                                                                                                                                                                                                                                                                                                                                                                                                                                                                                                                                                                                                                                                                                                                                                                                                                                                                                                                                                                                                                                                                                                                                     | SYRING PUMP       | PHONEIX MCP | GF FORUS          | 12G005-139             | 1195/-USD                                           | NA                  | 2016                |
| 18                                                                                                              |                                                                                                                                                                                                                                                                                                                                                                                                                                                                                                                                                                                                                                                                                                                                                                                                                                                                                                                                                                                                                                                                                                                                                                                                                                                                                                                                                                                                                                                                                                                                                                                                                                                                                                                                                                                                                                                                                                                                                                                                                                                                                                                                | SYRING PUMP       | PHONEIX MCP | GF FORUS          | 12G005-01              | 1195/-USD                                           | NA                  | 2016                |
| 1!                                                                                                              |                                                                                                                                                                                                                                                                                                                                                                                                                                                                                                                                                                                                                                                                                                                                                                                                                                                                                                                                                                                                                                                                                                                                                                                                                                                                                                                                                                                                                                                                                                                                                                                                                                                                                                                                                                                                                                                                                                                                                                                                                                                                                                                                | SYRING PUMP       | PHONEIX MCP | GF FORUS          | 12G005-19              | 1195/-USD                                           | NA                  | 2016                |
| 20                                                                                                              |                                                                                                                                                                                                                                                                                                                                                                                                                                                                                                                                                                                                                                                                                                                                                                                                                                                                                                                                                                                                                                                                                                                                                                                                                                                                                                                                                                                                                                                                                                                                                                                                                                                                                                                                                                                                                                                                                                                                                                                                                                                                                                                                | SYRING PUMP       | PHONEIX MCP | GF FORUS          | 12G005-153             | 1195/-USD                                           | NA                  | 2016                |
| 2                                                                                                               | 2012-13<br>1. package-03<br>2012-13                                                                                                                                                                                                                                                                                                                                                                                                                                                                                                                                                                                                                                                                                                                                                                                                                                                                                                                                                                                                                                                                                                                                                                                                                                                                                                                                                                                                                                                                                                                                                                                                                                                                                                                                                                                                                                                                                                                                                                                                                                                                                            | SYRING PUMP       | PHONEIX MCP | GF FORUS          | 12G005-169             | 1195/-USD                                           | NA                  | 2016                |
| 2                                                                                                               |                                                                                                                                                                                                                                                                                                                                                                                                                                                                                                                                                                                                                                                                                                                                                                                                                                                                                                                                                                                                                                                                                                                                                                                                                                                                                                                                                                                                                                                                                                                                                                                                                                                                                                                                                                                                                                                                                                                                                                                                                                                                                                                                | 3 SYRING PUMP     | PHONEIX MCP | GF FORUS          | 12G005-91              | 1195/-USD                                           | NA                  | 2016                |
| 2                                                                                                               | and a second                                                                                                                                                                                                                                                                                                                                                                                                                                                                                                                                                                                                                                                                                                                                                                                                                                                                                                                                                                                                                                                                                                                                                                                                                                                                                                                                                                                                                                                                                                                                                                                                                                                                                                                                                                                                                                                                                                                                                                                                                 | 3 SYRING PUM      | PHONEIX MCP | GF FORUS          | 12G005-131             | 1195/-USD                                           | NA                  | 2016                |
| 2                                                                                                               | And the second se                                                                                                                                                                                                                                                                                                                                                                                                                                                                                                                                                                                                                                                                                                                                                                                                                                                                                                                                                                                                                                                                                                                                                                                                                                                                                                                                                                                                                            | 3 SYRING PUM      | PHONEIX MCP | GF FORUS          | 12G005-33              | 1195/-USD                                           | NA                  | 2016                |
| 2                                                                                                               | and the second se                                                                                                                                                                                                                                                                                                                                                                                                                                                                                                                                                                                                                                                                                                                                                                                                                                                                                                                                                                                                                                                                                                                                                                                                                                                                                                                                                                                                                            | 3 SYRING PUM      | PHONEIX MCP | GF FORUS          | 12G005-107             | 1195/-USD                                           | NA                  | 2016                |
| 2                                                                                                               |                                                                                                                                                                                                                                                                                                                                                                                                                                                                                                                                                                                                                                                                                                                                                                                                                                                                                                                                                                                                                                                                                                                                                                                                                                                                                                                                                                                                                                                                                                                                                                                                                                                                                                                                                                                                                                                                                                                                                                                                                                                                                                                                | 3 SYRING PUM      | PHONEIX MCP | GF FORUS          | 12G005-128             | 1195/-USD                                           | NA                  | 2016                |
| 2                                                                                                               | and the read Grid Cold Hard Tark                                                                                                                                                                                                                                                                                                                                                                                                                                                                                                                                                                                                                                                                                                                                                                                                                                                                                                                                                                                                                                                                                                                                                                                                                                                                                                                                                                                                                                                                                                                                                                                                                                                                                                                                                                                                                                                                                                                                                                                                                                                                                               | 3 SYRING PUM      | PHONEIX MCF | GF FORUS          | 12G005-02              | 1195/-USD                                           | NA                  | 2010                |
| 2                                                                                                               |                                                                                                                                                                                                                                                                                                                                                                                                                                                                                                                                                                                                                                                                                                                                                                                                                                                                                                                                                                                                                                                                                                                                                                                                                                                                                                                                                                                                                                                                                                                                                                                                                                                                                                                                                                                                                                                                                                                                                                                                                                                                                                                                | 3 SYRING PUM      | PHONEIX MCF | GF FORUS          | 12G005-126             | 1195/-USD                                           | NA                  | 201                 |
| in the second | 0                                                                                                                                                                                                                                                                                                                                                                                                                                                                                                                                                                                                                                                                                                                                                                                                                                                                                                                                                                                                                                                                                                                                                                                                                                                                                                                                                                                                                                                                                                                                                                                                                                                                                                                                                                                                                                                                                                                                                                                                                                                                                                                              | Nois R1           | the         | Ň                 | WAH                    | Biomedica<br>Biomedica<br>Biomedica<br>Bic Rawatimi | ч.                  |                     |