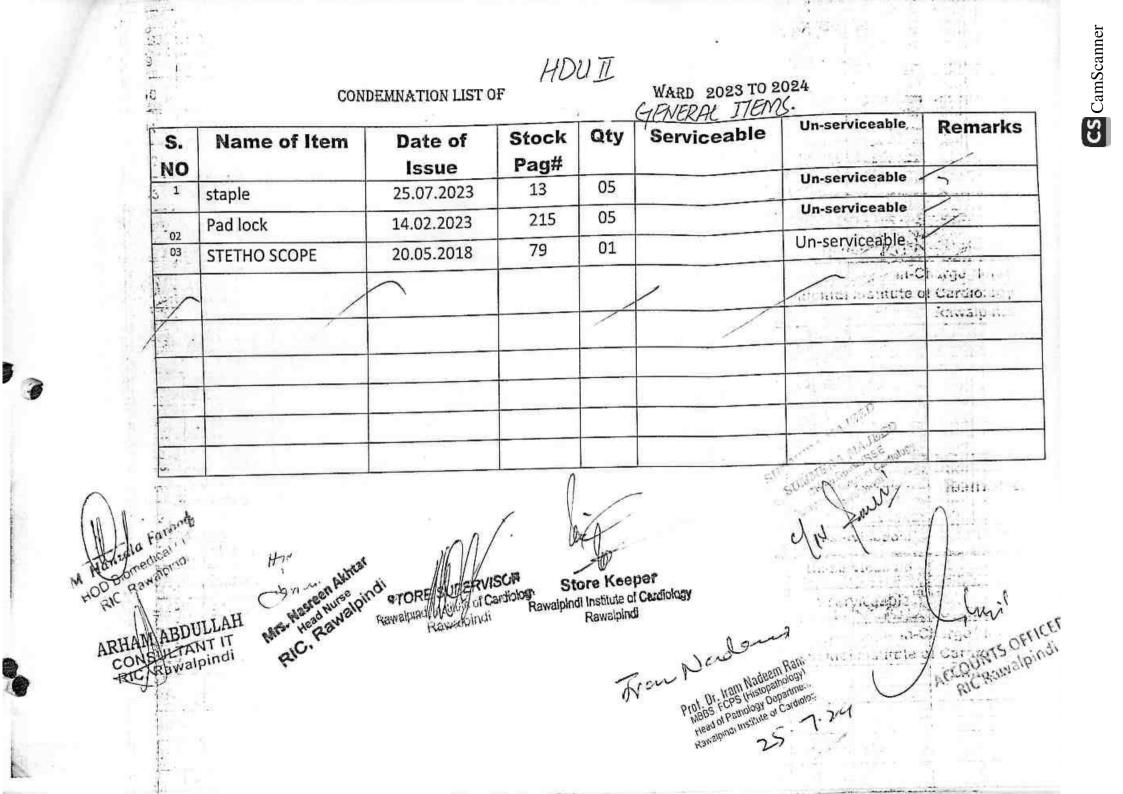

# **UNSERVICEABLE / CONDEMNATION LIST 2024-25**

| ir.                                                                                                             | Date of<br>Purchase/<br>Installation                                                                                                                                                                                                                                                                                                                                                                                                                                                                                                                                                                                                                                                                                                                                                                                                                                                                                                                                                                                                                                                                                                                                                                                                                                                                                                                                                                                                                                                                                                                                                                                                                                                                                                                                                                                                                                                                                                                                                                                                                                                                                           | Equipment<br>Name | Model       | Make /<br>Company | Equipment<br>Serial No | Purchase<br>cost                                    | Service<br>Contract | Warranty<br>Expired |
|-----------------------------------------------------------------------------------------------------------------|--------------------------------------------------------------------------------------------------------------------------------------------------------------------------------------------------------------------------------------------------------------------------------------------------------------------------------------------------------------------------------------------------------------------------------------------------------------------------------------------------------------------------------------------------------------------------------------------------------------------------------------------------------------------------------------------------------------------------------------------------------------------------------------------------------------------------------------------------------------------------------------------------------------------------------------------------------------------------------------------------------------------------------------------------------------------------------------------------------------------------------------------------------------------------------------------------------------------------------------------------------------------------------------------------------------------------------------------------------------------------------------------------------------------------------------------------------------------------------------------------------------------------------------------------------------------------------------------------------------------------------------------------------------------------------------------------------------------------------------------------------------------------------------------------------------------------------------------------------------------------------------------------------------------------------------------------------------------------------------------------------------------------------------------------------------------------------------------------------------------------------|-------------------|-------------|-------------------|------------------------|-----------------------------------------------------|---------------------|---------------------|
| 1                                                                                                               | maturitien                                                                                                                                                                                                                                                                                                                                                                                                                                                                                                                                                                                                                                                                                                                                                                                                                                                                                                                                                                                                                                                                                                                                                                                                                                                                                                                                                                                                                                                                                                                                                                                                                                                                                                                                                                                                                                                                                                                                                                                                                                                                                                                     |                   | ccu         | -2 DEPAR          | TMENT                  |                                                     |                     |                     |
| Ĭ                                                                                                               | package-02<br>(2012-13)                                                                                                                                                                                                                                                                                                                                                                                                                                                                                                                                                                                                                                                                                                                                                                                                                                                                                                                                                                                                                                                                                                                                                                                                                                                                                                                                                                                                                                                                                                                                                                                                                                                                                                                                                                                                                                                                                                                                                                                                                                                                                                        | cardiac Monitor   | Elance 7    | space lab         | 3300-005024            | US\$:2850/-                                         | NA                  | 2016                |
|                                                                                                                 | package-02<br>(2012-13)                                                                                                                                                                                                                                                                                                                                                                                                                                                                                                                                                                                                                                                                                                                                                                                                                                                                                                                                                                                                                                                                                                                                                                                                                                                                                                                                                                                                                                                                                                                                                                                                                                                                                                                                                                                                                                                                                                                                                                                                                                                                                                        | cardiac Monitor   | Elance 7    | space lab         | 3300-005073            | US\$ 2850/-                                         | NA                  | 2016                |
| 1                                                                                                               | package-02<br>(2012-13)                                                                                                                                                                                                                                                                                                                                                                                                                                                                                                                                                                                                                                                                                                                                                                                                                                                                                                                                                                                                                                                                                                                                                                                                                                                                                                                                                                                                                                                                                                                                                                                                                                                                                                                                                                                                                                                                                                                                                                                                                                                                                                        | cardiac Monitor   | Elance 7    | space lab         | 3300-005079            | US\$.2850/-                                         | NA                  | 2016                |
| 1                                                                                                               | package 02<br>(2012-13)                                                                                                                                                                                                                                                                                                                                                                                                                                                                                                                                                                                                                                                                                                                                                                                                                                                                                                                                                                                                                                                                                                                                                                                                                                                                                                                                                                                                                                                                                                                                                                                                                                                                                                                                                                                                                                                                                                                                                                                                                                                                                                        | cardiac Monitor   | Elance 7    | space lab         | 3300-005024            | US\$ 2850/-                                         | NA                  | 2016                |
| R)                                                                                                              | package-03<br>2012-13                                                                                                                                                                                                                                                                                                                                                                                                                                                                                                                                                                                                                                                                                                                                                                                                                                                                                                                                                                                                                                                                                                                                                                                                                                                                                                                                                                                                                                                                                                                                                                                                                                                                                                                                                                                                                                                                                                                                                                                                                                                                                                          | SYRING PUMP       | PHONEIX MCP | GF FORUS          | 12G005-01              | 1195/-USD                                           | NA                  | 2016                |
| 5                                                                                                               | package-03<br>2012-13                                                                                                                                                                                                                                                                                                                                                                                                                                                                                                                                                                                                                                                                                                                                                                                                                                                                                                                                                                                                                                                                                                                                                                                                                                                                                                                                                                                                                                                                                                                                                                                                                                                                                                                                                                                                                                                                                                                                                                                                                                                                                                          | SYRING PUMP       | PHONEIX MCP | GF FORUS          | 12G005-19              | 1195/-USD                                           | NA                  | 2016                |
| 9                                                                                                               | package-03<br>2012-13                                                                                                                                                                                                                                                                                                                                                                                                                                                                                                                                                                                                                                                                                                                                                                                                                                                                                                                                                                                                                                                                                                                                                                                                                                                                                                                                                                                                                                                                                                                                                                                                                                                                                                                                                                                                                                                                                                                                                                                                                                                                                                          | SYRING PUMP       | PHONEIX MCP | GF FORUS          | 12G005-153             | 1195/-USD                                           | NA                  | 2016                |
| Šį.                                                                                                             | package-03<br>2012-13                                                                                                                                                                                                                                                                                                                                                                                                                                                                                                                                                                                                                                                                                                                                                                                                                                                                                                                                                                                                                                                                                                                                                                                                                                                                                                                                                                                                                                                                                                                                                                                                                                                                                                                                                                                                                                                                                                                                                                                                                                                                                                          | SYRING PUMP       | PHONEIX MCP | GF FORUS          | 12G005-169             | 1195/-USD                                           | NA                  | 2016                |
| 1                                                                                                               | package-03<br>2012-13                                                                                                                                                                                                                                                                                                                                                                                                                                                                                                                                                                                                                                                                                                                                                                                                                                                                                                                                                                                                                                                                                                                                                                                                                                                                                                                                                                                                                                                                                                                                                                                                                                                                                                                                                                                                                                                                                                                                                                                                                                                                                                          | SYRING PUMP       | PHONEIX MCP | GF FORUS          | 12G005-91              | 1195/-USD                                           | NA                  | 2016                |
| 10.                                                                                                             | package-03<br>2012-13                                                                                                                                                                                                                                                                                                                                                                                                                                                                                                                                                                                                                                                                                                                                                                                                                                                                                                                                                                                                                                                                                                                                                                                                                                                                                                                                                                                                                                                                                                                                                                                                                                                                                                                                                                                                                                                                                                                                                                                                                                                                                                          | SYRING PUMP       | PHONEIX MCP | GF FORUS          | 12G005-131             | 1195/-USD                                           | NA                  | 2016                |
| 11.                                                                                                             | package-03<br>2012-13                                                                                                                                                                                                                                                                                                                                                                                                                                                                                                                                                                                                                                                                                                                                                                                                                                                                                                                                                                                                                                                                                                                                                                                                                                                                                                                                                                                                                                                                                                                                                                                                                                                                                                                                                                                                                                                                                                                                                                                                                                                                                                          | SYRING PUMP       | PHONEIX MCP | GF FORUS          | 12G005-33              | 1195/-USD                                           | NA                  | 2016                |
| 12                                                                                                              | package-03<br>2012-13                                                                                                                                                                                                                                                                                                                                                                                                                                                                                                                                                                                                                                                                                                                                                                                                                                                                                                                                                                                                                                                                                                                                                                                                                                                                                                                                                                                                                                                                                                                                                                                                                                                                                                                                                                                                                                                                                                                                                                                                                                                                                                          | SYRING PUMP       | PHONEIX MCP | GF FORUS          | 12G005-107             | 1195/-USD                                           | NA                  | 2016                |
| 13                                                                                                              | package-03<br>2012-13                                                                                                                                                                                                                                                                                                                                                                                                                                                                                                                                                                                                                                                                                                                                                                                                                                                                                                                                                                                                                                                                                                                                                                                                                                                                                                                                                                                                                                                                                                                                                                                                                                                                                                                                                                                                                                                                                                                                                                                                                                                                                                          | SYRING PUMP       | PHONEIX MCP | GF FORUS          | 12G005-128             | 1195/-USD                                           | NA                  | 2016                |
| 14                                                                                                              |                                                                                                                                                                                                                                                                                                                                                                                                                                                                                                                                                                                                                                                                                                                                                                                                                                                                                                                                                                                                                                                                                                                                                                                                                                                                                                                                                                                                                                                                                                                                                                                                                                                                                                                                                                                                                                                                                                                                                                                                                                                                                                                                | SYRING PUMP       | PHONEIX MCP | GF FORUS          | 12G005-02              | 1195/-USD                                           | NA                  | 2016                |
| 15                                                                                                              | and the second s | SYRING PUMP       | PHONEIX MCP | GF FORUS          | 12G005-126             | 1195/-USD                                           | NA                  | 2016                |
| 16                                                                                                              | the second se                                                                                                                                                                                                                                                                                                                                                                                                                                                                                                                                                                                                                                                                                                                                                                                                                                                                                                                                                                                                                                                                                                                                                                                                                                                                                                                                                                                                                                                                                                                                                                                                                                                                                                                                                                                                                                                                                                                                                                                                                | SYRING PUMP       | PHONEIX MCP | GF FORUS          | 12G005-133             | 1195/-USD                                           | NA                  | 2016                |
| 17                                                                                                              | package-03                                                                                                                                                                                                                                                                                                                                                                                                                                                                                                                                                                                                                                                                                                                                                                                                                                                                                                                                                                                                                                                                                                                                                                                                                                                                                                                                                                                                                                                                                                                                                                                                                                                                                                                                                                                                                                                                                                                                                                                                                                                                                                                     | SYRING PUMP       | PHONEIX MCP | GF FORUS          | 12G005-139             | 1195/-USD                                           | NA                  | 2016                |
| 18                                                                                                              |                                                                                                                                                                                                                                                                                                                                                                                                                                                                                                                                                                                                                                                                                                                                                                                                                                                                                                                                                                                                                                                                                                                                                                                                                                                                                                                                                                                                                                                                                                                                                                                                                                                                                                                                                                                                                                                                                                                                                                                                                                                                                                                                | SYRING PUMP       | PHONEIX MCP | GF FORUS          | 12G005-01              | 1195/-USD                                           | NA                  | 2016                |
| 1!                                                                                                              |                                                                                                                                                                                                                                                                                                                                                                                                                                                                                                                                                                                                                                                                                                                                                                                                                                                                                                                                                                                                                                                                                                                                                                                                                                                                                                                                                                                                                                                                                                                                                                                                                                                                                                                                                                                                                                                                                                                                                                                                                                                                                                                                | SYRING PUMP       | PHONEIX MCP | GF FORUS          | 12G005-19              | 1195/-USD                                           | NA                  | 2016                |
| 20                                                                                                              |                                                                                                                                                                                                                                                                                                                                                                                                                                                                                                                                                                                                                                                                                                                                                                                                                                                                                                                                                                                                                                                                                                                                                                                                                                                                                                                                                                                                                                                                                                                                                                                                                                                                                                                                                                                                                                                                                                                                                                                                                                                                                                                                | SYRING PUMP       | PHONEIX MCP | GF FORUS          | 12G005-153             | 1195/-USD                                           | NA                  | 2016                |
| 2                                                                                                               | 2012-13<br>1. package-03<br>2012-13                                                                                                                                                                                                                                                                                                                                                                                                                                                                                                                                                                                                                                                                                                                                                                                                                                                                                                                                                                                                                                                                                                                                                                                                                                                                                                                                                                                                                                                                                                                                                                                                                                                                                                                                                                                                                                                                                                                                                                                                                                                                                            | SYRING PUMP       | PHONEIX MCP | GF FORUS          | 12G005-169             | 1195/-USD                                           | NA                  | 2016                |
| 2                                                                                                               |                                                                                                                                                                                                                                                                                                                                                                                                                                                                                                                                                                                                                                                                                                                                                                                                                                                                                                                                                                                                                                                                                                                                                                                                                                                                                                                                                                                                                                                                                                                                                                                                                                                                                                                                                                                                                                                                                                                                                                                                                                                                                                                                | 3 SYRING PUMP     | PHONEIX MCP | GF FORUS          | 12G005-91              | 1195/-USD                                           | NA                  | 2016                |
| 2                                                                                                               | and a second                                                                                                                                                                                                                                                                                                                                                                                                                                                                                                                                                                                                                                                                                                                                                                                                                                                                                                                                                                                                                                                                                                                                                                                                                                                                                                                                                                                                                                                                                                                                                                                                                                                                                                                                                                                                                                                                                                                                                                                                                 | 3 SYRING PUM      | PHONEIX MCP | GF FORUS          | 12G005-131             | 1195/-USD                                           | NA                  | 2016                |
| 2                                                                                                               | And the second se                                                                                                                                                                                                                                                                                                                                                                                                                                                                                                                                                                                                                                                                                                                                                                                                                                                                                                                                                                                                                                                                                                                                                                                                                                                                                                                                                                                                                            | 3 SYRING PUM      | PHONEIX MCP | GF FORUS          | 12G005-33              | 1195/-USD                                           | NA                  | 2016                |
| 2                                                                                                               | and the second se                                                                                                                                                                                                                                                                                                                                                                                                                                                                                                                                                                                                                                                                                                                                                                                                                                                                                                                                                                                                                                                                                                                                                                                                                                                                                                                                                                                                                            | 3 SYRING PUM      | PHONEIX MCP | GF FORUS          | 12G005-107             | 1195/-USD                                           | NA                  | 2016                |
| 2                                                                                                               |                                                                                                                                                                                                                                                                                                                                                                                                                                                                                                                                                                                                                                                                                                                                                                                                                                                                                                                                                                                                                                                                                                                                                                                                                                                                                                                                                                                                                                                                                                                                                                                                                                                                                                                                                                                                                                                                                                                                                                                                                                                                                                                                | 3 SYRING PUM      | PHONEIX MCP | GF FORUS          | 12G005-128             | 1195/-USD                                           | NA                  | 2016                |
| 2                                                                                                               | and the read Grid Cold Hard Tark                                                                                                                                                                                                                                                                                                                                                                                                                                                                                                                                                                                                                                                                                                                                                                                                                                                                                                                                                                                                                                                                                                                                                                                                                                                                                                                                                                                                                                                                                                                                                                                                                                                                                                                                                                                                                                                                                                                                                                                                                                                                                               | 3 SYRING PUM      | PHONEIX MCF | GF FORUS          | 12G005-02              | 1195/-USD                                           | NA                  | 2010                |
| 2                                                                                                               |                                                                                                                                                                                                                                                                                                                                                                                                                                                                                                                                                                                                                                                                                                                                                                                                                                                                                                                                                                                                                                                                                                                                                                                                                                                                                                                                                                                                                                                                                                                                                                                                                                                                                                                                                                                                                                                                                                                                                                                                                                                                                                                                | 3 SYRING PUM      | PHONEIX MCF | GF FORUS          | 12G005-126             | 1195/-USD                                           | NA                  | 201                 |
| in the second | 0                                                                                                                                                                                                                                                                                                                                                                                                                                                                                                                                                                                                                                                                                                                                                                                                                                                                                                                                                                                                                                                                                                                                                                                                                                                                                                                                                                                                                                                                                                                                                                                                                                                                                                                                                                                                                                                                                                                                                                                                                                                                                                                              | Nois R1           | the         | Ň                 | WAH                    | Biomedica<br>Biomedica<br>Biomedica<br>Bic Rawatimi | ч.                  |                     |