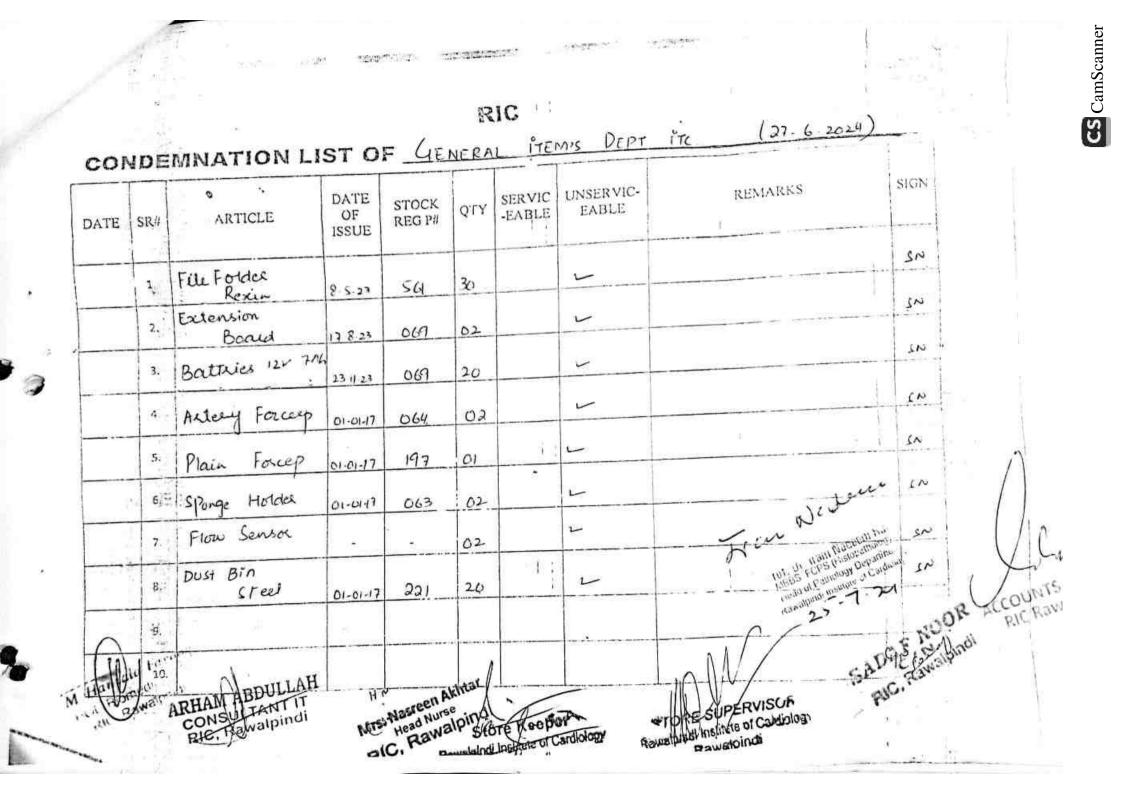

# **UNSERVICEABLE / CONDEMNATION LIST 2024-25**

| ir.                                                                                                             | Date of<br>Purchase/<br>Installation                                                                                                                                                                                                                                                                                                                                                                                                                                                                                                                                                                                                                                                                                                                                                                                                                                                                                                                                                                                                                                                                                                                                                                                                                                                                                                                                                                                                                                                                                                                                                                                                                                                                                                                                                                                                                                                                                                                                                                                                                                                                                           | Equipment<br>Name | Model       | Make /<br>Company | Equipment<br>Serial No | Purchase<br>cost                                    | Service<br>Contract | Warranty<br>Expired |
|-----------------------------------------------------------------------------------------------------------------|--------------------------------------------------------------------------------------------------------------------------------------------------------------------------------------------------------------------------------------------------------------------------------------------------------------------------------------------------------------------------------------------------------------------------------------------------------------------------------------------------------------------------------------------------------------------------------------------------------------------------------------------------------------------------------------------------------------------------------------------------------------------------------------------------------------------------------------------------------------------------------------------------------------------------------------------------------------------------------------------------------------------------------------------------------------------------------------------------------------------------------------------------------------------------------------------------------------------------------------------------------------------------------------------------------------------------------------------------------------------------------------------------------------------------------------------------------------------------------------------------------------------------------------------------------------------------------------------------------------------------------------------------------------------------------------------------------------------------------------------------------------------------------------------------------------------------------------------------------------------------------------------------------------------------------------------------------------------------------------------------------------------------------------------------------------------------------------------------------------------------------|-------------------|-------------|-------------------|------------------------|-----------------------------------------------------|---------------------|---------------------|
| 1                                                                                                               | maturitien                                                                                                                                                                                                                                                                                                                                                                                                                                                                                                                                                                                                                                                                                                                                                                                                                                                                                                                                                                                                                                                                                                                                                                                                                                                                                                                                                                                                                                                                                                                                                                                                                                                                                                                                                                                                                                                                                                                                                                                                                                                                                                                     |                   | ccu         | -2 DEPAR          | TMENT                  |                                                     |                     |                     |
| Ĭ                                                                                                               | package-02<br>(2012-13)                                                                                                                                                                                                                                                                                                                                                                                                                                                                                                                                                                                                                                                                                                                                                                                                                                                                                                                                                                                                                                                                                                                                                                                                                                                                                                                                                                                                                                                                                                                                                                                                                                                                                                                                                                                                                                                                                                                                                                                                                                                                                                        | cardiac Monitor   | Elance 7    | space lab         | 3300-005024            | US\$:2850/-                                         | NA                  | 2016                |
|                                                                                                                 | package-02<br>(2012-13)                                                                                                                                                                                                                                                                                                                                                                                                                                                                                                                                                                                                                                                                                                                                                                                                                                                                                                                                                                                                                                                                                                                                                                                                                                                                                                                                                                                                                                                                                                                                                                                                                                                                                                                                                                                                                                                                                                                                                                                                                                                                                                        | cardiac Monitor   | Elance 7    | space lab         | 3300-005073            | US\$ 2850/-                                         | NA                  | 2016                |
| 1                                                                                                               | package-02<br>(2012-13)                                                                                                                                                                                                                                                                                                                                                                                                                                                                                                                                                                                                                                                                                                                                                                                                                                                                                                                                                                                                                                                                                                                                                                                                                                                                                                                                                                                                                                                                                                                                                                                                                                                                                                                                                                                                                                                                                                                                                                                                                                                                                                        | cardiac Monitor   | Elance 7    | space lab         | 3300-005079            | US\$.2850/-                                         | NA                  | 2016                |
| 1                                                                                                               | package 02<br>(2012-13)                                                                                                                                                                                                                                                                                                                                                                                                                                                                                                                                                                                                                                                                                                                                                                                                                                                                                                                                                                                                                                                                                                                                                                                                                                                                                                                                                                                                                                                                                                                                                                                                                                                                                                                                                                                                                                                                                                                                                                                                                                                                                                        | cardiac Monitor   | Elance 7    | space lab         | 3300-005024            | US\$ 2850/-                                         | NA                  | 2016                |
| R)                                                                                                              | package-03<br>2012-13                                                                                                                                                                                                                                                                                                                                                                                                                                                                                                                                                                                                                                                                                                                                                                                                                                                                                                                                                                                                                                                                                                                                                                                                                                                                                                                                                                                                                                                                                                                                                                                                                                                                                                                                                                                                                                                                                                                                                                                                                                                                                                          | SYRING PUMP       | PHONEIX MCP | GF FORUS          | 12G005-01              | 1195/-USD                                           | NA                  | 2016                |
| 5                                                                                                               | package-03<br>2012-13                                                                                                                                                                                                                                                                                                                                                                                                                                                                                                                                                                                                                                                                                                                                                                                                                                                                                                                                                                                                                                                                                                                                                                                                                                                                                                                                                                                                                                                                                                                                                                                                                                                                                                                                                                                                                                                                                                                                                                                                                                                                                                          | SYRING PUMP       | PHONEIX MCP | GF FORUS          | 12G005-19              | 1195/-USD                                           | NA                  | 2016                |
| 9                                                                                                               | package-03<br>2012-13                                                                                                                                                                                                                                                                                                                                                                                                                                                                                                                                                                                                                                                                                                                                                                                                                                                                                                                                                                                                                                                                                                                                                                                                                                                                                                                                                                                                                                                                                                                                                                                                                                                                                                                                                                                                                                                                                                                                                                                                                                                                                                          | SYRING PUMP       | PHONEIX MCP | GF FORUS          | 12G005-153             | 1195/-USD                                           | NA                  | 2016                |
| Šį.                                                                                                             | package-03<br>2012-13                                                                                                                                                                                                                                                                                                                                                                                                                                                                                                                                                                                                                                                                                                                                                                                                                                                                                                                                                                                                                                                                                                                                                                                                                                                                                                                                                                                                                                                                                                                                                                                                                                                                                                                                                                                                                                                                                                                                                                                                                                                                                                          | SYRING PUMP       | PHONEIX MCP | GF FORUS          | 12G005-169             | 1195/-USD                                           | NA                  | 2016                |
| 1                                                                                                               | package-03<br>2012-13                                                                                                                                                                                                                                                                                                                                                                                                                                                                                                                                                                                                                                                                                                                                                                                                                                                                                                                                                                                                                                                                                                                                                                                                                                                                                                                                                                                                                                                                                                                                                                                                                                                                                                                                                                                                                                                                                                                                                                                                                                                                                                          | SYRING PUMP       | PHONEIX MCP | GF FORUS          | 12G005-91              | 1195/-USD                                           | NA                  | 2016                |
| 10.                                                                                                             | package-03<br>2012-13                                                                                                                                                                                                                                                                                                                                                                                                                                                                                                                                                                                                                                                                                                                                                                                                                                                                                                                                                                                                                                                                                                                                                                                                                                                                                                                                                                                                                                                                                                                                                                                                                                                                                                                                                                                                                                                                                                                                                                                                                                                                                                          | SYRING PUMP       | PHONEIX MCP | GF FORUS          | 12G005-131             | 1195/-USD                                           | NA                  | 2016                |
| 11.                                                                                                             | package-03<br>2012-13                                                                                                                                                                                                                                                                                                                                                                                                                                                                                                                                                                                                                                                                                                                                                                                                                                                                                                                                                                                                                                                                                                                                                                                                                                                                                                                                                                                                                                                                                                                                                                                                                                                                                                                                                                                                                                                                                                                                                                                                                                                                                                          | SYRING PUMP       | PHONEIX MCP | GF FORUS          | 12G005-33              | 1195/-USD                                           | NA                  | 2016                |
| 12                                                                                                              | package-03<br>2012-13                                                                                                                                                                                                                                                                                                                                                                                                                                                                                                                                                                                                                                                                                                                                                                                                                                                                                                                                                                                                                                                                                                                                                                                                                                                                                                                                                                                                                                                                                                                                                                                                                                                                                                                                                                                                                                                                                                                                                                                                                                                                                                          | SYRING PUMP       | PHONEIX MCP | GF FORUS          | 12G005-107             | 1195/-USD                                           | NA                  | 2016                |
| 13                                                                                                              | package-03<br>2012-13                                                                                                                                                                                                                                                                                                                                                                                                                                                                                                                                                                                                                                                                                                                                                                                                                                                                                                                                                                                                                                                                                                                                                                                                                                                                                                                                                                                                                                                                                                                                                                                                                                                                                                                                                                                                                                                                                                                                                                                                                                                                                                          | SYRING PUMP       | PHONEIX MCP | GF FORUS          | 12G005-128             | 1195/-USD                                           | NA                  | 2016                |
| 14                                                                                                              |                                                                                                                                                                                                                                                                                                                                                                                                                                                                                                                                                                                                                                                                                                                                                                                                                                                                                                                                                                                                                                                                                                                                                                                                                                                                                                                                                                                                                                                                                                                                                                                                                                                                                                                                                                                                                                                                                                                                                                                                                                                                                                                                | SYRING PUMP       | PHONEIX MCP | GF FORUS          | 12G005-02              | 1195/-USD                                           | NA                  | 2016                |
| 15                                                                                                              | and the second s | SYRING PUMP       | PHONEIX MCP | GF FORUS          | 12G005-126             | 1195/-USD                                           | NA                  | 2016                |
| 16                                                                                                              | the second se                                                                                                                                                                                                                                                                                                                                                                                                                                                                                                                                                                                                                                                                                                                                                                                                                                                                                                                                                                                                                                                                                                                                                                                                                                                                                                                                                                                                                                                                                                                                                                                                                                                                                                                                                                                                                                                                                                                                                                                                                | SYRING PUMP       | PHONEIX MCP | GF FORUS          | 12G005-133             | 1195/-USD                                           | NA                  | 2016                |
| 17                                                                                                              | package-03                                                                                                                                                                                                                                                                                                                                                                                                                                                                                                                                                                                                                                                                                                                                                                                                                                                                                                                                                                                                                                                                                                                                                                                                                                                                                                                                                                                                                                                                                                                                                                                                                                                                                                                                                                                                                                                                                                                                                                                                                                                                                                                     | SYRING PUMP       | PHONEIX MCP | GF FORUS          | 12G005-139             | 1195/-USD                                           | NA                  | 2016                |
| 18                                                                                                              |                                                                                                                                                                                                                                                                                                                                                                                                                                                                                                                                                                                                                                                                                                                                                                                                                                                                                                                                                                                                                                                                                                                                                                                                                                                                                                                                                                                                                                                                                                                                                                                                                                                                                                                                                                                                                                                                                                                                                                                                                                                                                                                                | SYRING PUMP       | PHONEIX MCP | GF FORUS          | 12G005-01              | 1195/-USD                                           | NA                  | 2016                |
| 1!                                                                                                              |                                                                                                                                                                                                                                                                                                                                                                                                                                                                                                                                                                                                                                                                                                                                                                                                                                                                                                                                                                                                                                                                                                                                                                                                                                                                                                                                                                                                                                                                                                                                                                                                                                                                                                                                                                                                                                                                                                                                                                                                                                                                                                                                | SYRING PUMP       | PHONEIX MCP | GF FORUS          | 12G005-19              | 1195/-USD                                           | NA                  | 2016                |
| 20                                                                                                              |                                                                                                                                                                                                                                                                                                                                                                                                                                                                                                                                                                                                                                                                                                                                                                                                                                                                                                                                                                                                                                                                                                                                                                                                                                                                                                                                                                                                                                                                                                                                                                                                                                                                                                                                                                                                                                                                                                                                                                                                                                                                                                                                | SYRING PUMP       | PHONEIX MCP | GF FORUS          | 12G005-153             | 1195/-USD                                           | NA                  | 2016                |
| 2                                                                                                               | 2012-13<br>1. package-03<br>2012-13                                                                                                                                                                                                                                                                                                                                                                                                                                                                                                                                                                                                                                                                                                                                                                                                                                                                                                                                                                                                                                                                                                                                                                                                                                                                                                                                                                                                                                                                                                                                                                                                                                                                                                                                                                                                                                                                                                                                                                                                                                                                                            | SYRING PUMP       | PHONEIX MCP | GF FORUS          | 12G005-169             | 1195/-USD                                           | NA                  | 2016                |
| 2                                                                                                               |                                                                                                                                                                                                                                                                                                                                                                                                                                                                                                                                                                                                                                                                                                                                                                                                                                                                                                                                                                                                                                                                                                                                                                                                                                                                                                                                                                                                                                                                                                                                                                                                                                                                                                                                                                                                                                                                                                                                                                                                                                                                                                                                | 3 SYRING PUMP     | PHONEIX MCP | GF FORUS          | 12G005-91              | 1195/-USD                                           | NA                  | 2016                |
| 2                                                                                                               | and a second                                                                                                                                                                                                                                                                                                                                                                                                                                                                                                                                                                                                                                                                                                                                                                                                                                                                                                                                                                                                                                                                                                                                                                                                                                                                                                                                                                                                                                                                                                                                                                                                                                                                                                                                                                                                                                                                                                                                                                                                                 | 3 SYRING PUM      | PHONEIX MCP | GF FORUS          | 12G005-131             | 1195/-USD                                           | NA                  | 2016                |
| 2                                                                                                               | And the second se                                                                                                                                                                                                                                                                                                                                                                                                                                                                                                                                                                                                                                                                                                                                                                                                                                                                                                                                                                                                                                                                                                                                                                                                                                                                                                                                                                                                                            | 3 SYRING PUM      | PHONEIX MCP | GF FORUS          | 12G005-33              | 1195/-USD                                           | NA                  | 2016                |
| 2                                                                                                               | and the second se                                                                                                                                                                                                                                                                                                                                                                                                                                                                                                                                                                                                                                                                                                                                                                                                                                                                                                                                                                                                                                                                                                                                                                                                                                                                                                                                                                                                                            | 3 SYRING PUM      | PHONEIX MCP | GF FORUS          | 12G005-107             | 1195/-USD                                           | NA                  | 2016                |
| 2                                                                                                               |                                                                                                                                                                                                                                                                                                                                                                                                                                                                                                                                                                                                                                                                                                                                                                                                                                                                                                                                                                                                                                                                                                                                                                                                                                                                                                                                                                                                                                                                                                                                                                                                                                                                                                                                                                                                                                                                                                                                                                                                                                                                                                                                | 3 SYRING PUM      | PHONEIX MCP | GF FORUS          | 12G005-128             | 1195/-USD                                           | NA                  | 2016                |
| 2                                                                                                               | and the read Grid Cold Hard Tark                                                                                                                                                                                                                                                                                                                                                                                                                                                                                                                                                                                                                                                                                                                                                                                                                                                                                                                                                                                                                                                                                                                                                                                                                                                                                                                                                                                                                                                                                                                                                                                                                                                                                                                                                                                                                                                                                                                                                                                                                                                                                               | 3 SYRING PUM      | PHONEIX MCF | GF FORUS          | 12G005-02              | 1195/-USD                                           | NA                  | 2010                |
| 2                                                                                                               |                                                                                                                                                                                                                                                                                                                                                                                                                                                                                                                                                                                                                                                                                                                                                                                                                                                                                                                                                                                                                                                                                                                                                                                                                                                                                                                                                                                                                                                                                                                                                                                                                                                                                                                                                                                                                                                                                                                                                                                                                                                                                                                                | 3 SYRING PUM      | PHONEIX MCF | GF FORUS          | 12G005-126             | 1195/-USD                                           | NA                  | 201                 |
| in the second | 0                                                                                                                                                                                                                                                                                                                                                                                                                                                                                                                                                                                                                                                                                                                                                                                                                                                                                                                                                                                                                                                                                                                                                                                                                                                                                                                                                                                                                                                                                                                                                                                                                                                                                                                                                                                                                                                                                                                                                                                                                                                                                                                              | Nois R1           | the         | Ň                 | WAH                    | Biomedica<br>Biomedica<br>Biomedica<br>Bic Rawatimi | ч.                  |                     |