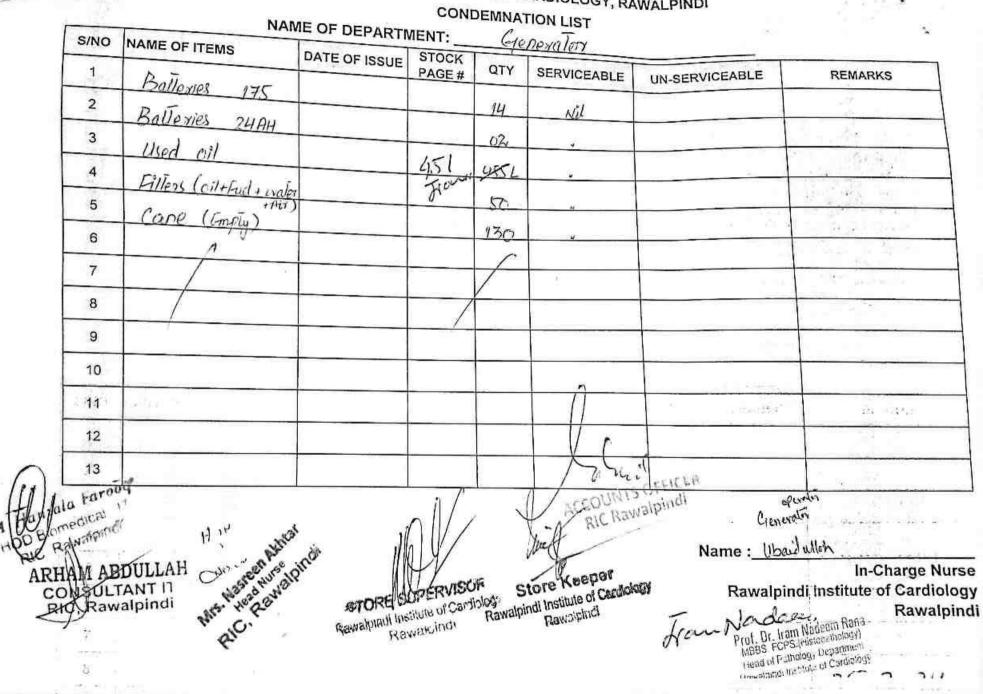

# **UNSERVICEABLE / CONDEMNATION LIST 2024-25**

| ir.                                                                                                             | Date of<br>Purchase/<br>Installation                                                                                                                                                                                                                                                                                                                                                                                                                                                                                                                                                                                                                                                                                                                                                                                                                                                                                                                                                                                                                                                                                                                                                                                                                                                                                                                                                                                                                                                                                                                                                                                                                                                                                                                                                                                                                                                                                                                                                                                                                                                                                           | Equipment<br>Name | Model       | Make /<br>Company | Equipment<br>Serial No | Purchase<br>cost                                    | Service<br>Contract | Warranty<br>Expired |
|-----------------------------------------------------------------------------------------------------------------|--------------------------------------------------------------------------------------------------------------------------------------------------------------------------------------------------------------------------------------------------------------------------------------------------------------------------------------------------------------------------------------------------------------------------------------------------------------------------------------------------------------------------------------------------------------------------------------------------------------------------------------------------------------------------------------------------------------------------------------------------------------------------------------------------------------------------------------------------------------------------------------------------------------------------------------------------------------------------------------------------------------------------------------------------------------------------------------------------------------------------------------------------------------------------------------------------------------------------------------------------------------------------------------------------------------------------------------------------------------------------------------------------------------------------------------------------------------------------------------------------------------------------------------------------------------------------------------------------------------------------------------------------------------------------------------------------------------------------------------------------------------------------------------------------------------------------------------------------------------------------------------------------------------------------------------------------------------------------------------------------------------------------------------------------------------------------------------------------------------------------------|-------------------|-------------|-------------------|------------------------|-----------------------------------------------------|---------------------|---------------------|
| 1                                                                                                               | maturitien                                                                                                                                                                                                                                                                                                                                                                                                                                                                                                                                                                                                                                                                                                                                                                                                                                                                                                                                                                                                                                                                                                                                                                                                                                                                                                                                                                                                                                                                                                                                                                                                                                                                                                                                                                                                                                                                                                                                                                                                                                                                                                                     |                   | ccu         | -2 DEPAR          | TMENT                  |                                                     |                     |                     |
| Ĭ                                                                                                               | package-02<br>(2012-13)                                                                                                                                                                                                                                                                                                                                                                                                                                                                                                                                                                                                                                                                                                                                                                                                                                                                                                                                                                                                                                                                                                                                                                                                                                                                                                                                                                                                                                                                                                                                                                                                                                                                                                                                                                                                                                                                                                                                                                                                                                                                                                        | cardiac Monitor   | Elance 7    | space lab         | 3300-005024            | US\$:2850/-                                         | NA                  | 2016                |
|                                                                                                                 | package-02<br>(2012-13)                                                                                                                                                                                                                                                                                                                                                                                                                                                                                                                                                                                                                                                                                                                                                                                                                                                                                                                                                                                                                                                                                                                                                                                                                                                                                                                                                                                                                                                                                                                                                                                                                                                                                                                                                                                                                                                                                                                                                                                                                                                                                                        | cardiac Monitor   | Elance 7    | space lab         | 3300-005073            | US\$ 2850/-                                         | NA                  | 2016                |
| 1                                                                                                               | package-02<br>(2012-13)                                                                                                                                                                                                                                                                                                                                                                                                                                                                                                                                                                                                                                                                                                                                                                                                                                                                                                                                                                                                                                                                                                                                                                                                                                                                                                                                                                                                                                                                                                                                                                                                                                                                                                                                                                                                                                                                                                                                                                                                                                                                                                        | cardiac Monitor   | Elance 7    | space lab         | 3300-005079            | US\$.2850/-                                         | NA                  | 2016                |
| 1                                                                                                               | package 02<br>(2012-13)                                                                                                                                                                                                                                                                                                                                                                                                                                                                                                                                                                                                                                                                                                                                                                                                                                                                                                                                                                                                                                                                                                                                                                                                                                                                                                                                                                                                                                                                                                                                                                                                                                                                                                                                                                                                                                                                                                                                                                                                                                                                                                        | cardiac Monitor   | Elance 7    | space lab         | 3300-005024            | US\$ 2850/-                                         | NA                  | 2016                |
| R)                                                                                                              | package-03<br>2012-13                                                                                                                                                                                                                                                                                                                                                                                                                                                                                                                                                                                                                                                                                                                                                                                                                                                                                                                                                                                                                                                                                                                                                                                                                                                                                                                                                                                                                                                                                                                                                                                                                                                                                                                                                                                                                                                                                                                                                                                                                                                                                                          | SYRING PUMP       | PHONEIX MCP | GF FORUS          | 12G005-01              | 1195/-USD                                           | NA                  | 2016                |
| 5                                                                                                               | package-03<br>2012-13                                                                                                                                                                                                                                                                                                                                                                                                                                                                                                                                                                                                                                                                                                                                                                                                                                                                                                                                                                                                                                                                                                                                                                                                                                                                                                                                                                                                                                                                                                                                                                                                                                                                                                                                                                                                                                                                                                                                                                                                                                                                                                          | SYRING PUMP       | PHONEIX MCP | GF FORUS          | 12G005-19              | 1195/-USD                                           | NA                  | 2016                |
| 9                                                                                                               | package-03<br>2012-13                                                                                                                                                                                                                                                                                                                                                                                                                                                                                                                                                                                                                                                                                                                                                                                                                                                                                                                                                                                                                                                                                                                                                                                                                                                                                                                                                                                                                                                                                                                                                                                                                                                                                                                                                                                                                                                                                                                                                                                                                                                                                                          | SYRING PUMP       | PHONEIX MCP | GF FORUS          | 12G005-153             | 1195/-USD                                           | NA                  | 2016                |
| Šį.                                                                                                             | package-03<br>2012-13                                                                                                                                                                                                                                                                                                                                                                                                                                                                                                                                                                                                                                                                                                                                                                                                                                                                                                                                                                                                                                                                                                                                                                                                                                                                                                                                                                                                                                                                                                                                                                                                                                                                                                                                                                                                                                                                                                                                                                                                                                                                                                          | SYRING PUMP       | PHONEIX MCP | GF FORUS          | 12G005-169             | 1195/-USD                                           | NA                  | 2016                |
| 1                                                                                                               | package-03<br>2012-13                                                                                                                                                                                                                                                                                                                                                                                                                                                                                                                                                                                                                                                                                                                                                                                                                                                                                                                                                                                                                                                                                                                                                                                                                                                                                                                                                                                                                                                                                                                                                                                                                                                                                                                                                                                                                                                                                                                                                                                                                                                                                                          | SYRING PUMP       | PHONEIX MCP | GF FORUS          | 12G005-91              | 1195/-USD                                           | NA                  | 2016                |
| 10.                                                                                                             | package-03<br>2012-13                                                                                                                                                                                                                                                                                                                                                                                                                                                                                                                                                                                                                                                                                                                                                                                                                                                                                                                                                                                                                                                                                                                                                                                                                                                                                                                                                                                                                                                                                                                                                                                                                                                                                                                                                                                                                                                                                                                                                                                                                                                                                                          | SYRING PUMP       | PHONEIX MCP | GF FORUS          | 12G005-131             | 1195/-USD                                           | NA                  | 2016                |
| 11.                                                                                                             | package-03<br>2012-13                                                                                                                                                                                                                                                                                                                                                                                                                                                                                                                                                                                                                                                                                                                                                                                                                                                                                                                                                                                                                                                                                                                                                                                                                                                                                                                                                                                                                                                                                                                                                                                                                                                                                                                                                                                                                                                                                                                                                                                                                                                                                                          | SYRING PUMP       | PHONEIX MCP | GF FORUS          | 12G005-33              | 1195/-USD                                           | NA                  | 2016                |
| 12                                                                                                              | package-03<br>2012-13                                                                                                                                                                                                                                                                                                                                                                                                                                                                                                                                                                                                                                                                                                                                                                                                                                                                                                                                                                                                                                                                                                                                                                                                                                                                                                                                                                                                                                                                                                                                                                                                                                                                                                                                                                                                                                                                                                                                                                                                                                                                                                          | SYRING PUMP       | PHONEIX MCP | GF FORUS          | 12G005-107             | 1195/-USD                                           | NA                  | 2016                |
| 13                                                                                                              | package-03<br>2012-13                                                                                                                                                                                                                                                                                                                                                                                                                                                                                                                                                                                                                                                                                                                                                                                                                                                                                                                                                                                                                                                                                                                                                                                                                                                                                                                                                                                                                                                                                                                                                                                                                                                                                                                                                                                                                                                                                                                                                                                                                                                                                                          | SYRING PUMP       | PHONEIX MCP | GF FORUS          | 12G005-128             | 1195/-USD                                           | NA                  | 2016                |
| 14                                                                                                              |                                                                                                                                                                                                                                                                                                                                                                                                                                                                                                                                                                                                                                                                                                                                                                                                                                                                                                                                                                                                                                                                                                                                                                                                                                                                                                                                                                                                                                                                                                                                                                                                                                                                                                                                                                                                                                                                                                                                                                                                                                                                                                                                | SYRING PUMP       | PHONEIX MCP | GF FORUS          | 12G005-02              | 1195/-USD                                           | NA                  | 2016                |
| 15                                                                                                              | and the second s | SYRING PUMP       | PHONEIX MCP | GF FORUS          | 12G005-126             | 1195/-USD                                           | NA                  | 2016                |
| 16                                                                                                              | the second se                                                                                                                                                                                                                                                                                                                                                                                                                                                                                                                                                                                                                                                                                                                                                                                                                                                                                                                                                                                                                                                                                                                                                                                                                                                                                                                                                                                                                                                                                                                                                                                                                                                                                                                                                                                                                                                                                                                                                                                                                | SYRING PUMP       | PHONEIX MCP | GF FORUS          | 12G005-133             | 1195/-USD                                           | NA                  | 2016                |
| 17                                                                                                              | package-03                                                                                                                                                                                                                                                                                                                                                                                                                                                                                                                                                                                                                                                                                                                                                                                                                                                                                                                                                                                                                                                                                                                                                                                                                                                                                                                                                                                                                                                                                                                                                                                                                                                                                                                                                                                                                                                                                                                                                                                                                                                                                                                     | SYRING PUMP       | PHONEIX MCP | GF FORUS          | 12G005-139             | 1195/-USD                                           | NA                  | 2016                |
| 18                                                                                                              |                                                                                                                                                                                                                                                                                                                                                                                                                                                                                                                                                                                                                                                                                                                                                                                                                                                                                                                                                                                                                                                                                                                                                                                                                                                                                                                                                                                                                                                                                                                                                                                                                                                                                                                                                                                                                                                                                                                                                                                                                                                                                                                                | SYRING PUMP       | PHONEIX MCP | GF FORUS          | 12G005-01              | 1195/-USD                                           | NA                  | 2016                |
| 1!                                                                                                              |                                                                                                                                                                                                                                                                                                                                                                                                                                                                                                                                                                                                                                                                                                                                                                                                                                                                                                                                                                                                                                                                                                                                                                                                                                                                                                                                                                                                                                                                                                                                                                                                                                                                                                                                                                                                                                                                                                                                                                                                                                                                                                                                | SYRING PUMP       | PHONEIX MCP | GF FORUS          | 12G005-19              | 1195/-USD                                           | NA                  | 2016                |
| 20                                                                                                              |                                                                                                                                                                                                                                                                                                                                                                                                                                                                                                                                                                                                                                                                                                                                                                                                                                                                                                                                                                                                                                                                                                                                                                                                                                                                                                                                                                                                                                                                                                                                                                                                                                                                                                                                                                                                                                                                                                                                                                                                                                                                                                                                | SYRING PUMP       | PHONEIX MCP | GF FORUS          | 12G005-153             | 1195/-USD                                           | NA                  | 2016                |
| 2                                                                                                               | 2012-13<br>1. package-03<br>2012-13                                                                                                                                                                                                                                                                                                                                                                                                                                                                                                                                                                                                                                                                                                                                                                                                                                                                                                                                                                                                                                                                                                                                                                                                                                                                                                                                                                                                                                                                                                                                                                                                                                                                                                                                                                                                                                                                                                                                                                                                                                                                                            | SYRING PUMP       | PHONEIX MCP | GF FORUS          | 12G005-169             | 1195/-USD                                           | NA                  | 2016                |
| 2                                                                                                               |                                                                                                                                                                                                                                                                                                                                                                                                                                                                                                                                                                                                                                                                                                                                                                                                                                                                                                                                                                                                                                                                                                                                                                                                                                                                                                                                                                                                                                                                                                                                                                                                                                                                                                                                                                                                                                                                                                                                                                                                                                                                                                                                | 3 SYRING PUMP     | PHONEIX MCP | GF FORUS          | 12G005-91              | 1195/-USD                                           | NA                  | 2016                |
| 2                                                                                                               | and a second                                                                                                                                                                                                                                                                                                                                                                                                                                                                                                                                                                                                                                                                                                                                                                                                                                                                                                                                                                                                                                                                                                                                                                                                                                                                                                                                                                                                                                                                                                                                                                                                                                                                                                                                                                                                                                                                                                                                                                                                                 | 3 SYRING PUM      | PHONEIX MCP | GF FORUS          | 12G005-131             | 1195/-USD                                           | NA                  | 2016                |
| 2                                                                                                               | And the second se                                                                                                                                                                                                                                                                                                                                                                                                                                                                                                                                                                                                                                                                                                                                                                                                                                                                                                                                                                                                                                                                                                                                                                                                                                                                                                                                                                                                                            | 3 SYRING PUM      | PHONEIX MCP | GF FORUS          | 12G005-33              | 1195/-USD                                           | NA                  | 2016                |
| 2                                                                                                               | and the second se                                                                                                                                                                                                                                                                                                                                                                                                                                                                                                                                                                                                                                                                                                                                                                                                                                                                                                                                                                                                                                                                                                                                                                                                                                                                                                                                                                                                                            | 3 SYRING PUM      | PHONEIX MCP | GF FORUS          | 12G005-107             | 1195/-USD                                           | NA                  | 2016                |
| 2                                                                                                               |                                                                                                                                                                                                                                                                                                                                                                                                                                                                                                                                                                                                                                                                                                                                                                                                                                                                                                                                                                                                                                                                                                                                                                                                                                                                                                                                                                                                                                                                                                                                                                                                                                                                                                                                                                                                                                                                                                                                                                                                                                                                                                                                | 3 SYRING PUM      | PHONEIX MCP | GF FORUS          | 12G005-128             | 1195/-USD                                           | NA                  | 2016                |
| 2                                                                                                               | and the read Grid Cold Hard Tark                                                                                                                                                                                                                                                                                                                                                                                                                                                                                                                                                                                                                                                                                                                                                                                                                                                                                                                                                                                                                                                                                                                                                                                                                                                                                                                                                                                                                                                                                                                                                                                                                                                                                                                                                                                                                                                                                                                                                                                                                                                                                               | 3 SYRING PUM      | PHONEIX MCF | GF FORUS          | 12G005-02              | 1195/-USD                                           | NA                  | 2010                |
| 2                                                                                                               |                                                                                                                                                                                                                                                                                                                                                                                                                                                                                                                                                                                                                                                                                                                                                                                                                                                                                                                                                                                                                                                                                                                                                                                                                                                                                                                                                                                                                                                                                                                                                                                                                                                                                                                                                                                                                                                                                                                                                                                                                                                                                                                                | 3 SYRING PUM      | PHONEIX MCF | GF FORUS          | 12G005-126             | 1195/-USD                                           | NA                  | 201                 |
| in the second | 0                                                                                                                                                                                                                                                                                                                                                                                                                                                                                                                                                                                                                                                                                                                                                                                                                                                                                                                                                                                                                                                                                                                                                                                                                                                                                                                                                                                                                                                                                                                                                                                                                                                                                                                                                                                                                                                                                                                                                                                                                                                                                                                              | Nois R1           | the         | Ň                 | WAH                    | Biomedica<br>Biomedica<br>Biomedica<br>Bic Rawatimi | ч.                  |                     |