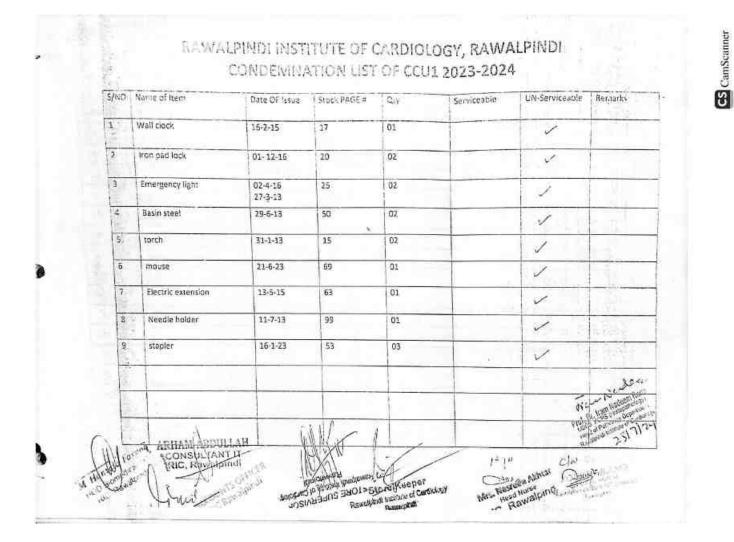

### LOT # 01 (UNSERVICEABLE / CONDEMNATION LIST OF EQUIPMENT)

annexure "A"

# **UNSERVICEABLE / CONDEMNATION LIST 2024-25**

| ir.                                                                                                             | Date of<br>Purchase/<br>Installation                                                                                                                                                                                                                                                                                                                                                                                                                                                                                                                                                                                                                                                                                                                                                                                                                                                                                                                                                                                                                                                                                                                                                                                                                                                                                                                                                                                                                                                                                                                                                                                                                                                                                                                                                                                                                                                                                                                                                                                                                                                                                           | Equipment<br>Name | Model       | Make /<br>Company | Equipment<br>Serial No | Purchase<br>cost                                    | Service<br>Contract | Warranty<br>Expired |
|-----------------------------------------------------------------------------------------------------------------|--------------------------------------------------------------------------------------------------------------------------------------------------------------------------------------------------------------------------------------------------------------------------------------------------------------------------------------------------------------------------------------------------------------------------------------------------------------------------------------------------------------------------------------------------------------------------------------------------------------------------------------------------------------------------------------------------------------------------------------------------------------------------------------------------------------------------------------------------------------------------------------------------------------------------------------------------------------------------------------------------------------------------------------------------------------------------------------------------------------------------------------------------------------------------------------------------------------------------------------------------------------------------------------------------------------------------------------------------------------------------------------------------------------------------------------------------------------------------------------------------------------------------------------------------------------------------------------------------------------------------------------------------------------------------------------------------------------------------------------------------------------------------------------------------------------------------------------------------------------------------------------------------------------------------------------------------------------------------------------------------------------------------------------------------------------------------------------------------------------------------------|-------------------|-------------|-------------------|------------------------|-----------------------------------------------------|---------------------|---------------------|
| 1                                                                                                               | maturitien                                                                                                                                                                                                                                                                                                                                                                                                                                                                                                                                                                                                                                                                                                                                                                                                                                                                                                                                                                                                                                                                                                                                                                                                                                                                                                                                                                                                                                                                                                                                                                                                                                                                                                                                                                                                                                                                                                                                                                                                                                                                                                                     |                   | ccu         | -2 DEPAR          | TMENT                  |                                                     |                     |                     |
| Ĭ                                                                                                               | package-02<br>(2012-13)                                                                                                                                                                                                                                                                                                                                                                                                                                                                                                                                                                                                                                                                                                                                                                                                                                                                                                                                                                                                                                                                                                                                                                                                                                                                                                                                                                                                                                                                                                                                                                                                                                                                                                                                                                                                                                                                                                                                                                                                                                                                                                        | cardiac Monitor   | Elance 7    | space lab         | 3300-005024            | US\$:2850/-                                         | NA                  | 2016                |
|                                                                                                                 | package-02<br>(2012-13)                                                                                                                                                                                                                                                                                                                                                                                                                                                                                                                                                                                                                                                                                                                                                                                                                                                                                                                                                                                                                                                                                                                                                                                                                                                                                                                                                                                                                                                                                                                                                                                                                                                                                                                                                                                                                                                                                                                                                                                                                                                                                                        | cardiac Monitor   | Elance 7    | space lab         | 3300-005073            | US\$ 2850/-                                         | NA                  | 2016                |
| 1                                                                                                               | package-02<br>(2012-13)                                                                                                                                                                                                                                                                                                                                                                                                                                                                                                                                                                                                                                                                                                                                                                                                                                                                                                                                                                                                                                                                                                                                                                                                                                                                                                                                                                                                                                                                                                                                                                                                                                                                                                                                                                                                                                                                                                                                                                                                                                                                                                        | cardiac Monitor   | Elance 7    | space lab         | 3300-005079            | US\$.2850/-                                         | NA                  | 2016                |
| 1                                                                                                               | package 02<br>(2012-13)                                                                                                                                                                                                                                                                                                                                                                                                                                                                                                                                                                                                                                                                                                                                                                                                                                                                                                                                                                                                                                                                                                                                                                                                                                                                                                                                                                                                                                                                                                                                                                                                                                                                                                                                                                                                                                                                                                                                                                                                                                                                                                        | cardiac Monitor   | Elance 7    | space lab         | 3300-005024            | US\$ 2850/-                                         | NA                  | 2016                |
| R)                                                                                                              | package-03<br>2012-13                                                                                                                                                                                                                                                                                                                                                                                                                                                                                                                                                                                                                                                                                                                                                                                                                                                                                                                                                                                                                                                                                                                                                                                                                                                                                                                                                                                                                                                                                                                                                                                                                                                                                                                                                                                                                                                                                                                                                                                                                                                                                                          | SYRING PUMP       | PHONEIX MCP | GF FORUS          | 12G005-01              | 1195/-USD                                           | NA                  | 2016                |
| 5                                                                                                               | package-03<br>2012-13                                                                                                                                                                                                                                                                                                                                                                                                                                                                                                                                                                                                                                                                                                                                                                                                                                                                                                                                                                                                                                                                                                                                                                                                                                                                                                                                                                                                                                                                                                                                                                                                                                                                                                                                                                                                                                                                                                                                                                                                                                                                                                          | SYRING PUMP       | PHONEIX MCP | GF FORUS          | 12G005-19              | 1195/-USD                                           | NA                  | 2016                |
| 9                                                                                                               | package-03<br>2012-13                                                                                                                                                                                                                                                                                                                                                                                                                                                                                                                                                                                                                                                                                                                                                                                                                                                                                                                                                                                                                                                                                                                                                                                                                                                                                                                                                                                                                                                                                                                                                                                                                                                                                                                                                                                                                                                                                                                                                                                                                                                                                                          | SYRING PUMP       | PHONEIX MCP | GF FORUS          | 12G005-153             | 1195/-USD                                           | NA                  | 2016                |
| Šį.                                                                                                             | package-03<br>2012-13                                                                                                                                                                                                                                                                                                                                                                                                                                                                                                                                                                                                                                                                                                                                                                                                                                                                                                                                                                                                                                                                                                                                                                                                                                                                                                                                                                                                                                                                                                                                                                                                                                                                                                                                                                                                                                                                                                                                                                                                                                                                                                          | SYRING PUMP       | PHONEIX MCP | GF FORUS          | 12G005-169             | 1195/-USD                                           | NA                  | 2016                |
| 1                                                                                                               | package-03<br>2012-13                                                                                                                                                                                                                                                                                                                                                                                                                                                                                                                                                                                                                                                                                                                                                                                                                                                                                                                                                                                                                                                                                                                                                                                                                                                                                                                                                                                                                                                                                                                                                                                                                                                                                                                                                                                                                                                                                                                                                                                                                                                                                                          | SYRING PUMP       | PHONEIX MCP | GF FORUS          | 12G005-91              | 1195/-USD                                           | NA                  | 2016                |
| 10.                                                                                                             | package-03<br>2012-13                                                                                                                                                                                                                                                                                                                                                                                                                                                                                                                                                                                                                                                                                                                                                                                                                                                                                                                                                                                                                                                                                                                                                                                                                                                                                                                                                                                                                                                                                                                                                                                                                                                                                                                                                                                                                                                                                                                                                                                                                                                                                                          | SYRING PUMP       | PHONEIX MCP | GF FORUS          | 12G005-131             | 1195/-USD                                           | NA                  | 2016                |
| 11.                                                                                                             | package-03<br>2012-13                                                                                                                                                                                                                                                                                                                                                                                                                                                                                                                                                                                                                                                                                                                                                                                                                                                                                                                                                                                                                                                                                                                                                                                                                                                                                                                                                                                                                                                                                                                                                                                                                                                                                                                                                                                                                                                                                                                                                                                                                                                                                                          | SYRING PUMP       | PHONEIX MCP | GF FORUS          | 12G005-33              | 1195/-USD                                           | NA                  | 2016                |
| 12                                                                                                              | package-03<br>2012-13                                                                                                                                                                                                                                                                                                                                                                                                                                                                                                                                                                                                                                                                                                                                                                                                                                                                                                                                                                                                                                                                                                                                                                                                                                                                                                                                                                                                                                                                                                                                                                                                                                                                                                                                                                                                                                                                                                                                                                                                                                                                                                          | SYRING PUMP       | PHONEIX MCP | GF FORUS          | 12G005-107             | 1195/-USD                                           | NA                  | 2016                |
| 13                                                                                                              | package-03<br>2012-13                                                                                                                                                                                                                                                                                                                                                                                                                                                                                                                                                                                                                                                                                                                                                                                                                                                                                                                                                                                                                                                                                                                                                                                                                                                                                                                                                                                                                                                                                                                                                                                                                                                                                                                                                                                                                                                                                                                                                                                                                                                                                                          | SYRING PUMP       | PHONEIX MCP | GF FORUS          | 12G005-128             | 1195/-USD                                           | NA                  | 2016                |
| 14                                                                                                              |                                                                                                                                                                                                                                                                                                                                                                                                                                                                                                                                                                                                                                                                                                                                                                                                                                                                                                                                                                                                                                                                                                                                                                                                                                                                                                                                                                                                                                                                                                                                                                                                                                                                                                                                                                                                                                                                                                                                                                                                                                                                                                                                | SYRING PUMP       | PHONEIX MCP | GF FORUS          | 12G005-02              | 1195/-USD                                           | NA                  | 2016                |
| 15                                                                                                              | and the second s | SYRING PUMP       | PHONEIX MCP | GF FORUS          | 12G005-126             | 1195/-USD                                           | NA                  | 2016                |
| 16                                                                                                              | the second se                                                                                                                                                                                                                                                                                                                                                                                                                                                                                                                                                                                                                                                                                                                                                                                                                                                                                                                                                                                                                                                                                                                                                                                                                                                                                                                                                                                                                                                                                                                                                                                                                                                                                                                                                                                                                                                                                                                                                                                                                | SYRING PUMP       | PHONEIX MCP | GF FORUS          | 12G005-133             | 1195/-USD                                           | NA                  | 2016                |
| 17                                                                                                              | package-03                                                                                                                                                                                                                                                                                                                                                                                                                                                                                                                                                                                                                                                                                                                                                                                                                                                                                                                                                                                                                                                                                                                                                                                                                                                                                                                                                                                                                                                                                                                                                                                                                                                                                                                                                                                                                                                                                                                                                                                                                                                                                                                     | SYRING PUMP       | PHONEIX MCP | GF FORUS          | 12G005-139             | 1195/-USD                                           | NA                  | 2016                |
| 18                                                                                                              |                                                                                                                                                                                                                                                                                                                                                                                                                                                                                                                                                                                                                                                                                                                                                                                                                                                                                                                                                                                                                                                                                                                                                                                                                                                                                                                                                                                                                                                                                                                                                                                                                                                                                                                                                                                                                                                                                                                                                                                                                                                                                                                                | SYRING PUMP       | PHONEIX MCP | GF FORUS          | 12G005-01              | 1195/-USD                                           | NA                  | 2016                |
| 1!                                                                                                              |                                                                                                                                                                                                                                                                                                                                                                                                                                                                                                                                                                                                                                                                                                                                                                                                                                                                                                                                                                                                                                                                                                                                                                                                                                                                                                                                                                                                                                                                                                                                                                                                                                                                                                                                                                                                                                                                                                                                                                                                                                                                                                                                | SYRING PUMP       | PHONEIX MCP | GF FORUS          | 12G005-19              | 1195/-USD                                           | NA                  | 2016                |
| 20                                                                                                              |                                                                                                                                                                                                                                                                                                                                                                                                                                                                                                                                                                                                                                                                                                                                                                                                                                                                                                                                                                                                                                                                                                                                                                                                                                                                                                                                                                                                                                                                                                                                                                                                                                                                                                                                                                                                                                                                                                                                                                                                                                                                                                                                | SYRING PUMP       | PHONEIX MCP | GF FORUS          | 12G005-153             | 1195/-USD                                           | NA                  | 2016                |
| 2                                                                                                               | 2012-13<br>1. package-03<br>2012-13                                                                                                                                                                                                                                                                                                                                                                                                                                                                                                                                                                                                                                                                                                                                                                                                                                                                                                                                                                                                                                                                                                                                                                                                                                                                                                                                                                                                                                                                                                                                                                                                                                                                                                                                                                                                                                                                                                                                                                                                                                                                                            | SYRING PUMP       | PHONEIX MCP | GF FORUS          | 12G005-169             | 1195/-USD                                           | NA                  | 2016                |
| 2                                                                                                               |                                                                                                                                                                                                                                                                                                                                                                                                                                                                                                                                                                                                                                                                                                                                                                                                                                                                                                                                                                                                                                                                                                                                                                                                                                                                                                                                                                                                                                                                                                                                                                                                                                                                                                                                                                                                                                                                                                                                                                                                                                                                                                                                | 3 SYRING PUMP     | PHONEIX MCP | GF FORUS          | 12G005-91              | 1195/-USD                                           | NA                  | 2016                |
| 2                                                                                                               | and a second                                                                                                                                                                                                                                                                                                                                                                                                                                                                                                                                                                                                                                                                                                                                                                                                                                                                                                                                                                                                                                                                                                                                                                                                                                                                                                                                                                                                                                                                                                                                                                                                                                                                                                                                                                                                                                                                                                                                                                                                                 | 3 SYRING PUM      | PHONEIX MCP | GF FORUS          | 12G005-131             | 1195/-USD                                           | NA                  | 2016                |
| 2                                                                                                               | And the second se                                                                                                                                                                                                                                                                                                                                                                                                                                                                                                                                                                                                                                                                                                                                                                                                                                                                                                                                                                                                                                                                                                                                                                                                                                                                                                                                                                                                                            | 3 SYRING PUM      | PHONEIX MCP | GF FORUS          | 12G005-33              | 1195/-USD                                           | NA                  | 2016                |
| 2                                                                                                               | and the second se                                                                                                                                                                                                                                                                                                                                                                                                                                                                                                                                                                                                                                                                                                                                                                                                                                                                                                                                                                                                                                                                                                                                                                                                                                                                                                                                                                                                                            | 3 SYRING PUM      | PHONEIX MCP | GF FORUS          | 12G005-107             | 1195/-USD                                           | NA                  | 2016                |
| 2                                                                                                               |                                                                                                                                                                                                                                                                                                                                                                                                                                                                                                                                                                                                                                                                                                                                                                                                                                                                                                                                                                                                                                                                                                                                                                                                                                                                                                                                                                                                                                                                                                                                                                                                                                                                                                                                                                                                                                                                                                                                                                                                                                                                                                                                | 3 SYRING PUM      | PHONEIX MCP | GF FORUS          | 12G005-128             | 1195/-USD                                           | NA                  | 2016                |
| 2                                                                                                               | and the read Grid Cold Hard Tark                                                                                                                                                                                                                                                                                                                                                                                                                                                                                                                                                                                                                                                                                                                                                                                                                                                                                                                                                                                                                                                                                                                                                                                                                                                                                                                                                                                                                                                                                                                                                                                                                                                                                                                                                                                                                                                                                                                                                                                                                                                                                               | 3 SYRING PUM      | PHONEIX MCF | GF FORUS          | 12G005-02              | 1195/-USD                                           | NA                  | 2010                |
| 2                                                                                                               |                                                                                                                                                                                                                                                                                                                                                                                                                                                                                                                                                                                                                                                                                                                                                                                                                                                                                                                                                                                                                                                                                                                                                                                                                                                                                                                                                                                                                                                                                                                                                                                                                                                                                                                                                                                                                                                                                                                                                                                                                                                                                                                                | 3 SYRING PUM      | PHONEIX MCF | GF FORUS          | 12G005-126             | 1195/-USD                                           | NA                  | 201                 |
| in the second | 0                                                                                                                                                                                                                                                                                                                                                                                                                                                                                                                                                                                                                                                                                                                                                                                                                                                                                                                                                                                                                                                                                                                                                                                                                                                                                                                                                                                                                                                                                                                                                                                                                                                                                                                                                                                                                                                                                                                                                                                                                                                                                                                              | Nois R1           | the         | Ň                 | WAH                    | Biomedica<br>Biomedica<br>Biomedica<br>Bic Rawatimi | ч.                  |                     |