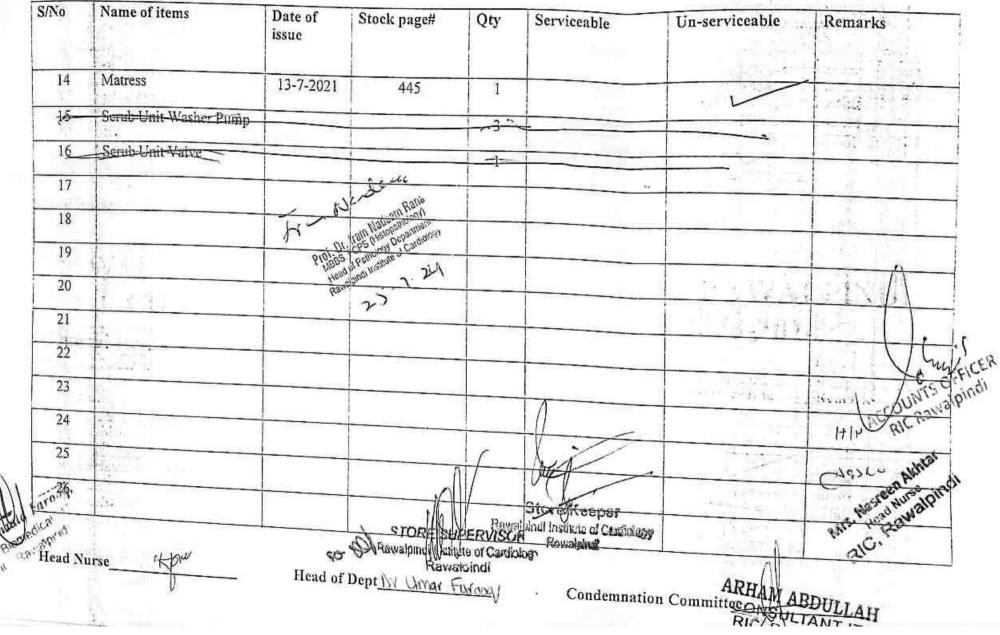

### LOT # 01 (UNSERVICEABLE / CONDEMNATION LIST OF EQUIPMENT)

annexure "A"

# **UNSERVICEABLE / CONDEMNATION LIST 2024-25**

| ir.                                                                                                             | Date of<br>Purchase/<br>Installation                                                                                                                                                                                                                                                                                                                                                                                                                                                                                                                                                                                                                                                                                                                                                                                                                                                                                                                                                                                                                                                                                                                                                                                                                                                                                                                                                                                                                                                                                                                                                                                                                                                                                                                                                                                                                                                                                                                                                                                                                                                                                           | Equipment<br>Name | Model       | Make /<br>Company | Equipment<br>Serial No | Purchase<br>cost                                    | Service<br>Contract | Warranty<br>Expired |
|-----------------------------------------------------------------------------------------------------------------|--------------------------------------------------------------------------------------------------------------------------------------------------------------------------------------------------------------------------------------------------------------------------------------------------------------------------------------------------------------------------------------------------------------------------------------------------------------------------------------------------------------------------------------------------------------------------------------------------------------------------------------------------------------------------------------------------------------------------------------------------------------------------------------------------------------------------------------------------------------------------------------------------------------------------------------------------------------------------------------------------------------------------------------------------------------------------------------------------------------------------------------------------------------------------------------------------------------------------------------------------------------------------------------------------------------------------------------------------------------------------------------------------------------------------------------------------------------------------------------------------------------------------------------------------------------------------------------------------------------------------------------------------------------------------------------------------------------------------------------------------------------------------------------------------------------------------------------------------------------------------------------------------------------------------------------------------------------------------------------------------------------------------------------------------------------------------------------------------------------------------------|-------------------|-------------|-------------------|------------------------|-----------------------------------------------------|---------------------|---------------------|
| 1                                                                                                               | maturitien                                                                                                                                                                                                                                                                                                                                                                                                                                                                                                                                                                                                                                                                                                                                                                                                                                                                                                                                                                                                                                                                                                                                                                                                                                                                                                                                                                                                                                                                                                                                                                                                                                                                                                                                                                                                                                                                                                                                                                                                                                                                                                                     |                   | ccu         | -2 DEPAR          | TMENT                  |                                                     |                     |                     |
| Ĭ                                                                                                               | package-02<br>(2012-13)                                                                                                                                                                                                                                                                                                                                                                                                                                                                                                                                                                                                                                                                                                                                                                                                                                                                                                                                                                                                                                                                                                                                                                                                                                                                                                                                                                                                                                                                                                                                                                                                                                                                                                                                                                                                                                                                                                                                                                                                                                                                                                        | cardiac Monitor   | Elance 7    | space lab         | 3300-005024            | US\$:2850/-                                         | NA                  | 2016                |
|                                                                                                                 | package-02<br>(2012-13)                                                                                                                                                                                                                                                                                                                                                                                                                                                                                                                                                                                                                                                                                                                                                                                                                                                                                                                                                                                                                                                                                                                                                                                                                                                                                                                                                                                                                                                                                                                                                                                                                                                                                                                                                                                                                                                                                                                                                                                                                                                                                                        | cardiac Monitor   | Elance 7    | space lab         | 3300-005073            | US\$ 2850/-                                         | NA                  | 2016                |
| 1                                                                                                               | package-02<br>(2012-13)                                                                                                                                                                                                                                                                                                                                                                                                                                                                                                                                                                                                                                                                                                                                                                                                                                                                                                                                                                                                                                                                                                                                                                                                                                                                                                                                                                                                                                                                                                                                                                                                                                                                                                                                                                                                                                                                                                                                                                                                                                                                                                        | cardiac Monitor   | Elance 7    | space lab         | 3300-005079            | US\$.2850/-                                         | NA                  | 2016                |
| 1                                                                                                               | package 02<br>(2012-13)                                                                                                                                                                                                                                                                                                                                                                                                                                                                                                                                                                                                                                                                                                                                                                                                                                                                                                                                                                                                                                                                                                                                                                                                                                                                                                                                                                                                                                                                                                                                                                                                                                                                                                                                                                                                                                                                                                                                                                                                                                                                                                        | cardiac Monitor   | Elance 7    | space lab         | 3300-005024            | US\$ 2850/-                                         | NA                  | 2016                |
| R)                                                                                                              | package-03<br>2012-13                                                                                                                                                                                                                                                                                                                                                                                                                                                                                                                                                                                                                                                                                                                                                                                                                                                                                                                                                                                                                                                                                                                                                                                                                                                                                                                                                                                                                                                                                                                                                                                                                                                                                                                                                                                                                                                                                                                                                                                                                                                                                                          | SYRING PUMP       | PHONEIX MCP | GF FORUS          | 12G005-01              | 1195/-USD                                           | NA                  | 2016                |
| 5                                                                                                               | package-03<br>2012-13                                                                                                                                                                                                                                                                                                                                                                                                                                                                                                                                                                                                                                                                                                                                                                                                                                                                                                                                                                                                                                                                                                                                                                                                                                                                                                                                                                                                                                                                                                                                                                                                                                                                                                                                                                                                                                                                                                                                                                                                                                                                                                          | SYRING PUMP       | PHONEIX MCP | GF FORUS          | 12G005-19              | 1195/-USD                                           | NA                  | 2016                |
| 9                                                                                                               | package-03<br>2012-13                                                                                                                                                                                                                                                                                                                                                                                                                                                                                                                                                                                                                                                                                                                                                                                                                                                                                                                                                                                                                                                                                                                                                                                                                                                                                                                                                                                                                                                                                                                                                                                                                                                                                                                                                                                                                                                                                                                                                                                                                                                                                                          | SYRING PUMP       | PHONEIX MCP | GF FORUS          | 12G005-153             | 1195/-USD                                           | NA                  | 2016                |
| Šį.                                                                                                             | package-03<br>2012-13                                                                                                                                                                                                                                                                                                                                                                                                                                                                                                                                                                                                                                                                                                                                                                                                                                                                                                                                                                                                                                                                                                                                                                                                                                                                                                                                                                                                                                                                                                                                                                                                                                                                                                                                                                                                                                                                                                                                                                                                                                                                                                          | SYRING PUMP       | PHONEIX MCP | GF FORUS          | 12G005-169             | 1195/-USD                                           | NA                  | 2016                |
| 1                                                                                                               | package-03<br>2012-13                                                                                                                                                                                                                                                                                                                                                                                                                                                                                                                                                                                                                                                                                                                                                                                                                                                                                                                                                                                                                                                                                                                                                                                                                                                                                                                                                                                                                                                                                                                                                                                                                                                                                                                                                                                                                                                                                                                                                                                                                                                                                                          | SYRING PUMP       | PHONEIX MCP | GF FORUS          | 12G005-91              | 1195/-USD                                           | NA                  | 2016                |
| 10.                                                                                                             | package-03<br>2012-13                                                                                                                                                                                                                                                                                                                                                                                                                                                                                                                                                                                                                                                                                                                                                                                                                                                                                                                                                                                                                                                                                                                                                                                                                                                                                                                                                                                                                                                                                                                                                                                                                                                                                                                                                                                                                                                                                                                                                                                                                                                                                                          | SYRING PUMP       | PHONEIX MCP | GF FORUS          | 12G005-131             | 1195/-USD                                           | NA                  | 2016                |
| 11.                                                                                                             | package-03<br>2012-13                                                                                                                                                                                                                                                                                                                                                                                                                                                                                                                                                                                                                                                                                                                                                                                                                                                                                                                                                                                                                                                                                                                                                                                                                                                                                                                                                                                                                                                                                                                                                                                                                                                                                                                                                                                                                                                                                                                                                                                                                                                                                                          | SYRING PUMP       | PHONEIX MCP | GF FORUS          | 12G005-33              | 1195/-USD                                           | NA                  | 2016                |
| 12                                                                                                              | package-03<br>2012-13                                                                                                                                                                                                                                                                                                                                                                                                                                                                                                                                                                                                                                                                                                                                                                                                                                                                                                                                                                                                                                                                                                                                                                                                                                                                                                                                                                                                                                                                                                                                                                                                                                                                                                                                                                                                                                                                                                                                                                                                                                                                                                          | SYRING PUMP       | PHONEIX MCP | GF FORUS          | 12G005-107             | 1195/-USD                                           | NA                  | 2016                |
| 13                                                                                                              | package-03<br>2012-13                                                                                                                                                                                                                                                                                                                                                                                                                                                                                                                                                                                                                                                                                                                                                                                                                                                                                                                                                                                                                                                                                                                                                                                                                                                                                                                                                                                                                                                                                                                                                                                                                                                                                                                                                                                                                                                                                                                                                                                                                                                                                                          | SYRING PUMP       | PHONEIX MCP | GF FORUS          | 12G005-128             | 1195/-USD                                           | NA                  | 2016                |
| 14                                                                                                              |                                                                                                                                                                                                                                                                                                                                                                                                                                                                                                                                                                                                                                                                                                                                                                                                                                                                                                                                                                                                                                                                                                                                                                                                                                                                                                                                                                                                                                                                                                                                                                                                                                                                                                                                                                                                                                                                                                                                                                                                                                                                                                                                | SYRING PUMP       | PHONEIX MCP | GF FORUS          | 12G005-02              | 1195/-USD                                           | NA                  | 2016                |
| 15                                                                                                              | and the second s | SYRING PUMP       | PHONEIX MCP | GF FORUS          | 12G005-126             | 1195/-USD                                           | NA                  | 2016                |
| 16                                                                                                              | the second se                                                                                                                                                                                                                                                                                                                                                                                                                                                                                                                                                                                                                                                                                                                                                                                                                                                                                                                                                                                                                                                                                                                                                                                                                                                                                                                                                                                                                                                                                                                                                                                                                                                                                                                                                                                                                                                                                                                                                                                                                | SYRING PUMP       | PHONEIX MCP | GF FORUS          | 12G005-133             | 1195/-USD                                           | NA                  | 2016                |
| 17                                                                                                              | package-03                                                                                                                                                                                                                                                                                                                                                                                                                                                                                                                                                                                                                                                                                                                                                                                                                                                                                                                                                                                                                                                                                                                                                                                                                                                                                                                                                                                                                                                                                                                                                                                                                                                                                                                                                                                                                                                                                                                                                                                                                                                                                                                     | SYRING PUMP       | PHONEIX MCP | GF FORUS          | 12G005-139             | 1195/-USD                                           | NA                  | 2016                |
| 18                                                                                                              |                                                                                                                                                                                                                                                                                                                                                                                                                                                                                                                                                                                                                                                                                                                                                                                                                                                                                                                                                                                                                                                                                                                                                                                                                                                                                                                                                                                                                                                                                                                                                                                                                                                                                                                                                                                                                                                                                                                                                                                                                                                                                                                                | SYRING PUMP       | PHONEIX MCP | GF FORUS          | 12G005-01              | 1195/-USD                                           | NA                  | 2016                |
| 1!                                                                                                              |                                                                                                                                                                                                                                                                                                                                                                                                                                                                                                                                                                                                                                                                                                                                                                                                                                                                                                                                                                                                                                                                                                                                                                                                                                                                                                                                                                                                                                                                                                                                                                                                                                                                                                                                                                                                                                                                                                                                                                                                                                                                                                                                | SYRING PUMP       | PHONEIX MCP | GF FORUS          | 12G005-19              | 1195/-USD                                           | NA                  | 2016                |
| 20                                                                                                              |                                                                                                                                                                                                                                                                                                                                                                                                                                                                                                                                                                                                                                                                                                                                                                                                                                                                                                                                                                                                                                                                                                                                                                                                                                                                                                                                                                                                                                                                                                                                                                                                                                                                                                                                                                                                                                                                                                                                                                                                                                                                                                                                | SYRING PUMP       | PHONEIX MCP | GF FORUS          | 12G005-153             | 1195/-USD                                           | NA                  | 2016                |
| 2                                                                                                               | 2012-13<br>1. package-03<br>2012-13                                                                                                                                                                                                                                                                                                                                                                                                                                                                                                                                                                                                                                                                                                                                                                                                                                                                                                                                                                                                                                                                                                                                                                                                                                                                                                                                                                                                                                                                                                                                                                                                                                                                                                                                                                                                                                                                                                                                                                                                                                                                                            | SYRING PUMP       | PHONEIX MCP | GF FORUS          | 12G005-169             | 1195/-USD                                           | NA                  | 2016                |
| 2                                                                                                               |                                                                                                                                                                                                                                                                                                                                                                                                                                                                                                                                                                                                                                                                                                                                                                                                                                                                                                                                                                                                                                                                                                                                                                                                                                                                                                                                                                                                                                                                                                                                                                                                                                                                                                                                                                                                                                                                                                                                                                                                                                                                                                                                | 3 SYRING PUMP     | PHONEIX MCP | GF FORUS          | 12G005-91              | 1195/-USD                                           | NA                  | 2016                |
| 2                                                                                                               | and a second                                                                                                                                                                                                                                                                                                                                                                                                                                                                                                                                                                                                                                                                                                                                                                                                                                                                                                                                                                                                                                                                                                                                                                                                                                                                                                                                                                                                                                                                                                                                                                                                                                                                                                                                                                                                                                                                                                                                                                                                                 | 3 SYRING PUM      | PHONEIX MCP | GF FORUS          | 12G005-131             | 1195/-USD                                           | NA                  | 2016                |
| 2                                                                                                               | And the second se                                                                                                                                                                                                                                                                                                                                                                                                                                                                                                                                                                                                                                                                                                                                                                                                                                                                                                                                                                                                                                                                                                                                                                                                                                                                                                                                                                                                                            | 3 SYRING PUM      | PHONEIX MCP | GF FORUS          | 12G005-33              | 1195/-USD                                           | NA                  | 2016                |
| 2                                                                                                               | and the second se                                                                                                                                                                                                                                                                                                                                                                                                                                                                                                                                                                                                                                                                                                                                                                                                                                                                                                                                                                                                                                                                                                                                                                                                                                                                                                                                                                                                                            | 3 SYRING PUM      | PHONEIX MCP | GF FORUS          | 12G005-107             | 1195/-USD                                           | NA                  | 2016                |
| 2                                                                                                               |                                                                                                                                                                                                                                                                                                                                                                                                                                                                                                                                                                                                                                                                                                                                                                                                                                                                                                                                                                                                                                                                                                                                                                                                                                                                                                                                                                                                                                                                                                                                                                                                                                                                                                                                                                                                                                                                                                                                                                                                                                                                                                                                | 3 SYRING PUM      | PHONEIX MCP | GF FORUS          | 12G005-128             | 1195/-USD                                           | NA                  | 2016                |
| 2                                                                                                               | and the read Grid Cold Hard Tark                                                                                                                                                                                                                                                                                                                                                                                                                                                                                                                                                                                                                                                                                                                                                                                                                                                                                                                                                                                                                                                                                                                                                                                                                                                                                                                                                                                                                                                                                                                                                                                                                                                                                                                                                                                                                                                                                                                                                                                                                                                                                               | 3 SYRING PUM      | PHONEIX MCF | GF FORUS          | 12G005-02              | 1195/-USD                                           | NA                  | 2010                |
| 2                                                                                                               |                                                                                                                                                                                                                                                                                                                                                                                                                                                                                                                                                                                                                                                                                                                                                                                                                                                                                                                                                                                                                                                                                                                                                                                                                                                                                                                                                                                                                                                                                                                                                                                                                                                                                                                                                                                                                                                                                                                                                                                                                                                                                                                                | 3 SYRING PUM      | PHONEIX MCF | GF FORUS          | 12G005-126             | 1195/-USD                                           | NA                  | 201                 |
| in the second | 0                                                                                                                                                                                                                                                                                                                                                                                                                                                                                                                                                                                                                                                                                                                                                                                                                                                                                                                                                                                                                                                                                                                                                                                                                                                                                                                                                                                                                                                                                                                                                                                                                                                                                                                                                                                                                                                                                                                                                                                                                                                                                                                              | Nois R1           | the         | Ň                 | WAH                    | Biomedica<br>Biomedica<br>Biomedica<br>Bic Rawatimi | ч.                  |                     |