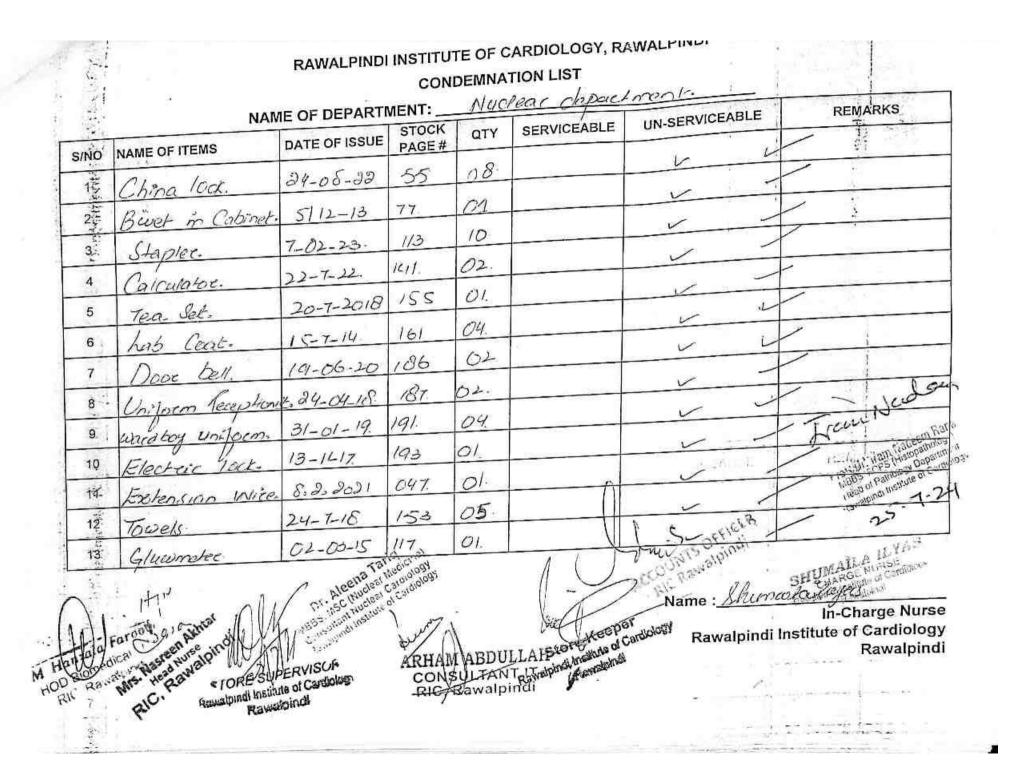

# **UNSERVICEABLE / CONDEMNATION LIST 2024-25**

| ir.                                                                                                             | Date of<br>Purchase/<br>Installation                                                                                                                                                                                                                                                                                                                                                                                                                                                                                                                                                                                                                                                                                                                                                                                                                                                                                                                                                                                                                                                                                                                                                                                                                                                                                                                                                                                                                                                                                                                                                                                                                                                                                                                                                                                                                                                                                                                                                                                                                                                                                           | Equipment<br>Name | Model       | Make /<br>Company | Equipment<br>Serial No | Purchase<br>cost                                    | Service<br>Contract | Warranty<br>Expired |
|-----------------------------------------------------------------------------------------------------------------|--------------------------------------------------------------------------------------------------------------------------------------------------------------------------------------------------------------------------------------------------------------------------------------------------------------------------------------------------------------------------------------------------------------------------------------------------------------------------------------------------------------------------------------------------------------------------------------------------------------------------------------------------------------------------------------------------------------------------------------------------------------------------------------------------------------------------------------------------------------------------------------------------------------------------------------------------------------------------------------------------------------------------------------------------------------------------------------------------------------------------------------------------------------------------------------------------------------------------------------------------------------------------------------------------------------------------------------------------------------------------------------------------------------------------------------------------------------------------------------------------------------------------------------------------------------------------------------------------------------------------------------------------------------------------------------------------------------------------------------------------------------------------------------------------------------------------------------------------------------------------------------------------------------------------------------------------------------------------------------------------------------------------------------------------------------------------------------------------------------------------------|-------------------|-------------|-------------------|------------------------|-----------------------------------------------------|---------------------|---------------------|
| 1                                                                                                               | maturitien                                                                                                                                                                                                                                                                                                                                                                                                                                                                                                                                                                                                                                                                                                                                                                                                                                                                                                                                                                                                                                                                                                                                                                                                                                                                                                                                                                                                                                                                                                                                                                                                                                                                                                                                                                                                                                                                                                                                                                                                                                                                                                                     |                   | ccu         | -2 DEPAR          | TMENT                  |                                                     |                     |                     |
| Ĭ                                                                                                               | package-02<br>(2012-13)                                                                                                                                                                                                                                                                                                                                                                                                                                                                                                                                                                                                                                                                                                                                                                                                                                                                                                                                                                                                                                                                                                                                                                                                                                                                                                                                                                                                                                                                                                                                                                                                                                                                                                                                                                                                                                                                                                                                                                                                                                                                                                        | cardiac Monitor   | Elance 7    | space lab         | 3300-005024            | US\$:2850/-                                         | NA                  | 2016                |
|                                                                                                                 | package-02<br>(2012-13)                                                                                                                                                                                                                                                                                                                                                                                                                                                                                                                                                                                                                                                                                                                                                                                                                                                                                                                                                                                                                                                                                                                                                                                                                                                                                                                                                                                                                                                                                                                                                                                                                                                                                                                                                                                                                                                                                                                                                                                                                                                                                                        | cardiac Monitor   | Elance 7    | space lab         | 3300-005073            | US\$ 2850/-                                         | NA                  | 2016                |
| 1                                                                                                               | package-02<br>(2012-13)                                                                                                                                                                                                                                                                                                                                                                                                                                                                                                                                                                                                                                                                                                                                                                                                                                                                                                                                                                                                                                                                                                                                                                                                                                                                                                                                                                                                                                                                                                                                                                                                                                                                                                                                                                                                                                                                                                                                                                                                                                                                                                        | cardiac Monitor   | Elance 7    | space lab         | 3300-005079            | US\$.2850/-                                         | NA                  | 2016                |
| 1                                                                                                               | package 02<br>(2012-13)                                                                                                                                                                                                                                                                                                                                                                                                                                                                                                                                                                                                                                                                                                                                                                                                                                                                                                                                                                                                                                                                                                                                                                                                                                                                                                                                                                                                                                                                                                                                                                                                                                                                                                                                                                                                                                                                                                                                                                                                                                                                                                        | cardiac Monitor   | Elance 7    | space lab         | 3300-005024            | US\$ 2850/-                                         | NA                  | 2016                |
| R)                                                                                                              | package-03<br>2012-13                                                                                                                                                                                                                                                                                                                                                                                                                                                                                                                                                                                                                                                                                                                                                                                                                                                                                                                                                                                                                                                                                                                                                                                                                                                                                                                                                                                                                                                                                                                                                                                                                                                                                                                                                                                                                                                                                                                                                                                                                                                                                                          | SYRING PUMP       | PHONEIX MCP | GF FORUS          | 12G005-01              | 1195/-USD                                           | NA                  | 2016                |
| 5                                                                                                               | package-03<br>2012-13                                                                                                                                                                                                                                                                                                                                                                                                                                                                                                                                                                                                                                                                                                                                                                                                                                                                                                                                                                                                                                                                                                                                                                                                                                                                                                                                                                                                                                                                                                                                                                                                                                                                                                                                                                                                                                                                                                                                                                                                                                                                                                          | SYRING PUMP       | PHONEIX MCP | GF FORUS          | 12G005-19              | 1195/-USD                                           | NA                  | 2016                |
| 9                                                                                                               | package-03<br>2012-13                                                                                                                                                                                                                                                                                                                                                                                                                                                                                                                                                                                                                                                                                                                                                                                                                                                                                                                                                                                                                                                                                                                                                                                                                                                                                                                                                                                                                                                                                                                                                                                                                                                                                                                                                                                                                                                                                                                                                                                                                                                                                                          | SYRING PUMP       | PHONEIX MCP | GF FORUS          | 12G005-153             | 1195/-USD                                           | NA                  | 2016                |
| Šį.                                                                                                             | package-03<br>2012-13                                                                                                                                                                                                                                                                                                                                                                                                                                                                                                                                                                                                                                                                                                                                                                                                                                                                                                                                                                                                                                                                                                                                                                                                                                                                                                                                                                                                                                                                                                                                                                                                                                                                                                                                                                                                                                                                                                                                                                                                                                                                                                          | SYRING PUMP       | PHONEIX MCP | GF FORUS          | 12G005-169             | 1195/-USD                                           | NA                  | 2016                |
| 1                                                                                                               | package-03<br>2012-13                                                                                                                                                                                                                                                                                                                                                                                                                                                                                                                                                                                                                                                                                                                                                                                                                                                                                                                                                                                                                                                                                                                                                                                                                                                                                                                                                                                                                                                                                                                                                                                                                                                                                                                                                                                                                                                                                                                                                                                                                                                                                                          | SYRING PUMP       | PHONEIX MCP | GF FORUS          | 12G005-91              | 1195/-USD                                           | NA                  | 2016                |
| 10.                                                                                                             | package-03<br>2012-13                                                                                                                                                                                                                                                                                                                                                                                                                                                                                                                                                                                                                                                                                                                                                                                                                                                                                                                                                                                                                                                                                                                                                                                                                                                                                                                                                                                                                                                                                                                                                                                                                                                                                                                                                                                                                                                                                                                                                                                                                                                                                                          | SYRING PUMP       | PHONEIX MCP | GF FORUS          | 12G005-131             | 1195/-USD                                           | NA                  | 2016                |
| 11.                                                                                                             | package-03<br>2012-13                                                                                                                                                                                                                                                                                                                                                                                                                                                                                                                                                                                                                                                                                                                                                                                                                                                                                                                                                                                                                                                                                                                                                                                                                                                                                                                                                                                                                                                                                                                                                                                                                                                                                                                                                                                                                                                                                                                                                                                                                                                                                                          | SYRING PUMP       | PHONEIX MCP | GF FORUS          | 12G005-33              | 1195/-USD                                           | NA                  | 2016                |
| 12                                                                                                              | package-03<br>2012-13                                                                                                                                                                                                                                                                                                                                                                                                                                                                                                                                                                                                                                                                                                                                                                                                                                                                                                                                                                                                                                                                                                                                                                                                                                                                                                                                                                                                                                                                                                                                                                                                                                                                                                                                                                                                                                                                                                                                                                                                                                                                                                          | SYRING PUMP       | PHONEIX MCP | GF FORUS          | 12G005-107             | 1195/-USD                                           | NA                  | 2016                |
| 13                                                                                                              | package-03<br>2012-13                                                                                                                                                                                                                                                                                                                                                                                                                                                                                                                                                                                                                                                                                                                                                                                                                                                                                                                                                                                                                                                                                                                                                                                                                                                                                                                                                                                                                                                                                                                                                                                                                                                                                                                                                                                                                                                                                                                                                                                                                                                                                                          | SYRING PUMP       | PHONEIX MCP | GF FORUS          | 12G005-128             | 1195/-USD                                           | NA                  | 2016                |
| 14                                                                                                              |                                                                                                                                                                                                                                                                                                                                                                                                                                                                                                                                                                                                                                                                                                                                                                                                                                                                                                                                                                                                                                                                                                                                                                                                                                                                                                                                                                                                                                                                                                                                                                                                                                                                                                                                                                                                                                                                                                                                                                                                                                                                                                                                | SYRING PUMP       | PHONEIX MCP | GF FORUS          | 12G005-02              | 1195/-USD                                           | NA                  | 2016                |
| 15                                                                                                              | and the second s | SYRING PUMP       | PHONEIX MCP | GF FORUS          | 12G005-126             | 1195/-USD                                           | NA                  | 2016                |
| 16                                                                                                              | the second se                                                                                                                                                                                                                                                                                                                                                                                                                                                                                                                                                                                                                                                                                                                                                                                                                                                                                                                                                                                                                                                                                                                                                                                                                                                                                                                                                                                                                                                                                                                                                                                                                                                                                                                                                                                                                                                                                                                                                                                                                | SYRING PUMP       | PHONEIX MCP | GF FORUS          | 12G005-133             | 1195/-USD                                           | NA                  | 2016                |
| 17                                                                                                              | package-03                                                                                                                                                                                                                                                                                                                                                                                                                                                                                                                                                                                                                                                                                                                                                                                                                                                                                                                                                                                                                                                                                                                                                                                                                                                                                                                                                                                                                                                                                                                                                                                                                                                                                                                                                                                                                                                                                                                                                                                                                                                                                                                     | SYRING PUMP       | PHONEIX MCP | GF FORUS          | 12G005-139             | 1195/-USD                                           | NA                  | 2016                |
| 18                                                                                                              |                                                                                                                                                                                                                                                                                                                                                                                                                                                                                                                                                                                                                                                                                                                                                                                                                                                                                                                                                                                                                                                                                                                                                                                                                                                                                                                                                                                                                                                                                                                                                                                                                                                                                                                                                                                                                                                                                                                                                                                                                                                                                                                                | SYRING PUMP       | PHONEIX MCP | GF FORUS          | 12G005-01              | 1195/-USD                                           | NA                  | 2016                |
| 1!                                                                                                              |                                                                                                                                                                                                                                                                                                                                                                                                                                                                                                                                                                                                                                                                                                                                                                                                                                                                                                                                                                                                                                                                                                                                                                                                                                                                                                                                                                                                                                                                                                                                                                                                                                                                                                                                                                                                                                                                                                                                                                                                                                                                                                                                | SYRING PUMP       | PHONEIX MCP | GF FORUS          | 12G005-19              | 1195/-USD                                           | NA                  | 2016                |
| 20                                                                                                              |                                                                                                                                                                                                                                                                                                                                                                                                                                                                                                                                                                                                                                                                                                                                                                                                                                                                                                                                                                                                                                                                                                                                                                                                                                                                                                                                                                                                                                                                                                                                                                                                                                                                                                                                                                                                                                                                                                                                                                                                                                                                                                                                | SYRING PUMP       | PHONEIX MCP | GF FORUS          | 12G005-153             | 1195/-USD                                           | NA                  | 2016                |
| 2                                                                                                               | 2012-13<br>1. package-03<br>2012-13                                                                                                                                                                                                                                                                                                                                                                                                                                                                                                                                                                                                                                                                                                                                                                                                                                                                                                                                                                                                                                                                                                                                                                                                                                                                                                                                                                                                                                                                                                                                                                                                                                                                                                                                                                                                                                                                                                                                                                                                                                                                                            | SYRING PUMP       | PHONEIX MCP | GF FORUS          | 12G005-169             | 1195/-USD                                           | NA                  | 2016                |
| 2                                                                                                               |                                                                                                                                                                                                                                                                                                                                                                                                                                                                                                                                                                                                                                                                                                                                                                                                                                                                                                                                                                                                                                                                                                                                                                                                                                                                                                                                                                                                                                                                                                                                                                                                                                                                                                                                                                                                                                                                                                                                                                                                                                                                                                                                | 3 SYRING PUMP     | PHONEIX MCP | GF FORUS          | 12G005-91              | 1195/-USD                                           | NA                  | 2016                |
| 2                                                                                                               | and a second                                                                                                                                                                                                                                                                                                                                                                                                                                                                                                                                                                                                                                                                                                                                                                                                                                                                                                                                                                                                                                                                                                                                                                                                                                                                                                                                                                                                                                                                                                                                                                                                                                                                                                                                                                                                                                                                                                                                                                                                                 | 3 SYRING PUM      | PHONEIX MCP | GF FORUS          | 12G005-131             | 1195/-USD                                           | NA                  | 2016                |
| 2                                                                                                               | And the second se                                                                                                                                                                                                                                                                                                                                                                                                                                                                                                                                                                                                                                                                                                                                                                                                                                                                                                                                                                                                                                                                                                                                                                                                                                                                                                                                                                                                                            | 3 SYRING PUM      | PHONEIX MCP | GF FORUS          | 12G005-33              | 1195/-USD                                           | NA                  | 2016                |
| 2                                                                                                               | and the second se                                                                                                                                                                                                                                                                                                                                                                                                                                                                                                                                                                                                                                                                                                                                                                                                                                                                                                                                                                                                                                                                                                                                                                                                                                                                                                                                                                                                                            | 3 SYRING PUM      | PHONEIX MCP | GF FORUS          | 12G005-107             | 1195/-USD                                           | NA                  | 2016                |
| 2                                                                                                               |                                                                                                                                                                                                                                                                                                                                                                                                                                                                                                                                                                                                                                                                                                                                                                                                                                                                                                                                                                                                                                                                                                                                                                                                                                                                                                                                                                                                                                                                                                                                                                                                                                                                                                                                                                                                                                                                                                                                                                                                                                                                                                                                | 3 SYRING PUM      | PHONEIX MCP | GF FORUS          | 12G005-128             | 1195/-USD                                           | NA                  | 2016                |
| 2                                                                                                               | and the read Grid Cold Hard Tark                                                                                                                                                                                                                                                                                                                                                                                                                                                                                                                                                                                                                                                                                                                                                                                                                                                                                                                                                                                                                                                                                                                                                                                                                                                                                                                                                                                                                                                                                                                                                                                                                                                                                                                                                                                                                                                                                                                                                                                                                                                                                               | 3 SYRING PUM      | PHONEIX MCF | GF FORUS          | 12G005-02              | 1195/-USD                                           | NA                  | 2010                |
| 2                                                                                                               |                                                                                                                                                                                                                                                                                                                                                                                                                                                                                                                                                                                                                                                                                                                                                                                                                                                                                                                                                                                                                                                                                                                                                                                                                                                                                                                                                                                                                                                                                                                                                                                                                                                                                                                                                                                                                                                                                                                                                                                                                                                                                                                                | 3 SYRING PUM      | PHONEIX MCF | GF FORUS          | 12G005-126             | 1195/-USD                                           | NA                  | 201                 |
| in the second | 0                                                                                                                                                                                                                                                                                                                                                                                                                                                                                                                                                                                                                                                                                                                                                                                                                                                                                                                                                                                                                                                                                                                                                                                                                                                                                                                                                                                                                                                                                                                                                                                                                                                                                                                                                                                                                                                                                                                                                                                                                                                                                                                              | Nois R1           | the         | Ň                 | WAH                    | Biomedica<br>Biomedica<br>Biomedica<br>Bic Rawatimi | ч.                  |                     |