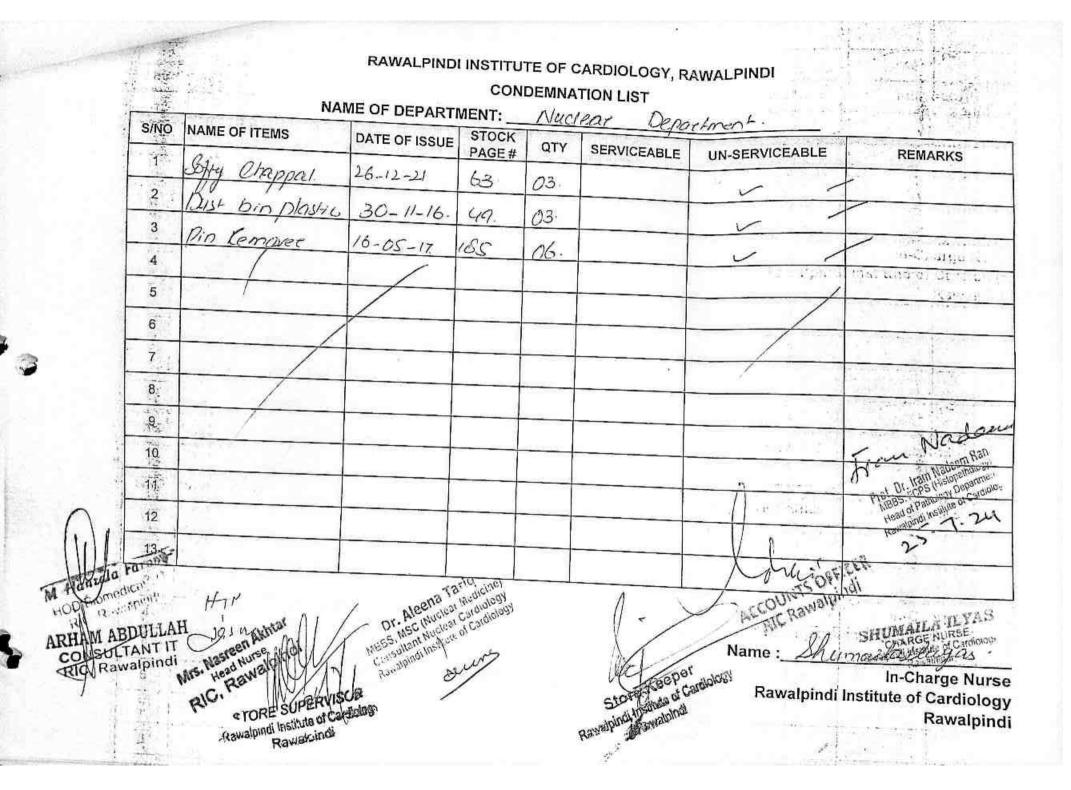

# **UNSERVICEABLE / CONDEMNATION LIST 2024-25**

| ir.                                                                                                             | Date of<br>Purchase/<br>Installation                                                                                                                                                                                                                                                                                                                                                                                                                                                                                                                                                                                                                                                                                                                                                                                                                                                                                                                                                                                                                                                                                                                                                                                                                                                                                                                                                                                                                                                                                                                                                                                                                                                                                                                                                                                                                                                                                                                                                                                                                                                                                           | Equipment<br>Name | Model       | Make /<br>Company | Equipment<br>Serial No | Purchase<br>cost                                    | Service<br>Contract | Warranty<br>Expired |
|-----------------------------------------------------------------------------------------------------------------|--------------------------------------------------------------------------------------------------------------------------------------------------------------------------------------------------------------------------------------------------------------------------------------------------------------------------------------------------------------------------------------------------------------------------------------------------------------------------------------------------------------------------------------------------------------------------------------------------------------------------------------------------------------------------------------------------------------------------------------------------------------------------------------------------------------------------------------------------------------------------------------------------------------------------------------------------------------------------------------------------------------------------------------------------------------------------------------------------------------------------------------------------------------------------------------------------------------------------------------------------------------------------------------------------------------------------------------------------------------------------------------------------------------------------------------------------------------------------------------------------------------------------------------------------------------------------------------------------------------------------------------------------------------------------------------------------------------------------------------------------------------------------------------------------------------------------------------------------------------------------------------------------------------------------------------------------------------------------------------------------------------------------------------------------------------------------------------------------------------------------------|-------------------|-------------|-------------------|------------------------|-----------------------------------------------------|---------------------|---------------------|
| 1                                                                                                               | maturitien                                                                                                                                                                                                                                                                                                                                                                                                                                                                                                                                                                                                                                                                                                                                                                                                                                                                                                                                                                                                                                                                                                                                                                                                                                                                                                                                                                                                                                                                                                                                                                                                                                                                                                                                                                                                                                                                                                                                                                                                                                                                                                                     |                   | ccu         | -2 DEPAR          | TMENT                  |                                                     |                     |                     |
| Ĭ                                                                                                               | package-02<br>(2012-13)                                                                                                                                                                                                                                                                                                                                                                                                                                                                                                                                                                                                                                                                                                                                                                                                                                                                                                                                                                                                                                                                                                                                                                                                                                                                                                                                                                                                                                                                                                                                                                                                                                                                                                                                                                                                                                                                                                                                                                                                                                                                                                        | cardiac Monitor   | Elance 7    | space lab         | 3300-005024            | US\$:2850/-                                         | NA                  | 2016                |
|                                                                                                                 | package-02<br>(2012-13)                                                                                                                                                                                                                                                                                                                                                                                                                                                                                                                                                                                                                                                                                                                                                                                                                                                                                                                                                                                                                                                                                                                                                                                                                                                                                                                                                                                                                                                                                                                                                                                                                                                                                                                                                                                                                                                                                                                                                                                                                                                                                                        | cardiac Monitor   | Elance 7    | space lab         | 3300-005073            | US\$ 2850/-                                         | NA                  | 2016                |
| 1                                                                                                               | package-02<br>(2012-13)                                                                                                                                                                                                                                                                                                                                                                                                                                                                                                                                                                                                                                                                                                                                                                                                                                                                                                                                                                                                                                                                                                                                                                                                                                                                                                                                                                                                                                                                                                                                                                                                                                                                                                                                                                                                                                                                                                                                                                                                                                                                                                        | cardiac Monitor   | Elance 7    | space lab         | 3300-005079            | US\$.2850/-                                         | NA                  | 2016                |
| 1                                                                                                               | package 02<br>(2012-13)                                                                                                                                                                                                                                                                                                                                                                                                                                                                                                                                                                                                                                                                                                                                                                                                                                                                                                                                                                                                                                                                                                                                                                                                                                                                                                                                                                                                                                                                                                                                                                                                                                                                                                                                                                                                                                                                                                                                                                                                                                                                                                        | cardiac Monitor   | Elance 7    | space lab         | 3300-005024            | US\$ 2850/-                                         | NA                  | 2016                |
| R)                                                                                                              | package-03<br>2012-13                                                                                                                                                                                                                                                                                                                                                                                                                                                                                                                                                                                                                                                                                                                                                                                                                                                                                                                                                                                                                                                                                                                                                                                                                                                                                                                                                                                                                                                                                                                                                                                                                                                                                                                                                                                                                                                                                                                                                                                                                                                                                                          | SYRING PUMP       | PHONEIX MCP | GF FORUS          | 12G005-01              | 1195/-USD                                           | NA                  | 2016                |
| 5                                                                                                               | package-03<br>2012-13                                                                                                                                                                                                                                                                                                                                                                                                                                                                                                                                                                                                                                                                                                                                                                                                                                                                                                                                                                                                                                                                                                                                                                                                                                                                                                                                                                                                                                                                                                                                                                                                                                                                                                                                                                                                                                                                                                                                                                                                                                                                                                          | SYRING PUMP       | PHONEIX MCP | GF FORUS          | 12G005-19              | 1195/-USD                                           | NA                  | 2016                |
| 9                                                                                                               | package-03<br>2012-13                                                                                                                                                                                                                                                                                                                                                                                                                                                                                                                                                                                                                                                                                                                                                                                                                                                                                                                                                                                                                                                                                                                                                                                                                                                                                                                                                                                                                                                                                                                                                                                                                                                                                                                                                                                                                                                                                                                                                                                                                                                                                                          | SYRING PUMP       | PHONEIX MCP | GF FORUS          | 12G005-153             | 1195/-USD                                           | NA                  | 2016                |
| Šį.                                                                                                             | package-03<br>2012-13                                                                                                                                                                                                                                                                                                                                                                                                                                                                                                                                                                                                                                                                                                                                                                                                                                                                                                                                                                                                                                                                                                                                                                                                                                                                                                                                                                                                                                                                                                                                                                                                                                                                                                                                                                                                                                                                                                                                                                                                                                                                                                          | SYRING PUMP       | PHONEIX MCP | GF FORUS          | 12G005-169             | 1195/-USD                                           | NA                  | 2016                |
| 1                                                                                                               | package-03<br>2012-13                                                                                                                                                                                                                                                                                                                                                                                                                                                                                                                                                                                                                                                                                                                                                                                                                                                                                                                                                                                                                                                                                                                                                                                                                                                                                                                                                                                                                                                                                                                                                                                                                                                                                                                                                                                                                                                                                                                                                                                                                                                                                                          | SYRING PUMP       | PHONEIX MCP | GF FORUS          | 12G005-91              | 1195/-USD                                           | NA                  | 2016                |
| 10.                                                                                                             | package-03<br>2012-13                                                                                                                                                                                                                                                                                                                                                                                                                                                                                                                                                                                                                                                                                                                                                                                                                                                                                                                                                                                                                                                                                                                                                                                                                                                                                                                                                                                                                                                                                                                                                                                                                                                                                                                                                                                                                                                                                                                                                                                                                                                                                                          | SYRING PUMP       | PHONEIX MCP | GF FORUS          | 12G005-131             | 1195/-USD                                           | NA                  | 2016                |
| 11.                                                                                                             | package-03<br>2012-13                                                                                                                                                                                                                                                                                                                                                                                                                                                                                                                                                                                                                                                                                                                                                                                                                                                                                                                                                                                                                                                                                                                                                                                                                                                                                                                                                                                                                                                                                                                                                                                                                                                                                                                                                                                                                                                                                                                                                                                                                                                                                                          | SYRING PUMP       | PHONEIX MCP | GF FORUS          | 12G005-33              | 1195/-USD                                           | NA                  | 2016                |
| 12                                                                                                              | package-03<br>2012-13                                                                                                                                                                                                                                                                                                                                                                                                                                                                                                                                                                                                                                                                                                                                                                                                                                                                                                                                                                                                                                                                                                                                                                                                                                                                                                                                                                                                                                                                                                                                                                                                                                                                                                                                                                                                                                                                                                                                                                                                                                                                                                          | SYRING PUMP       | PHONEIX MCP | GF FORUS          | 12G005-107             | 1195/-USD                                           | NA                  | 2016                |
| 13                                                                                                              | package-03<br>2012-13                                                                                                                                                                                                                                                                                                                                                                                                                                                                                                                                                                                                                                                                                                                                                                                                                                                                                                                                                                                                                                                                                                                                                                                                                                                                                                                                                                                                                                                                                                                                                                                                                                                                                                                                                                                                                                                                                                                                                                                                                                                                                                          | SYRING PUMP       | PHONEIX MCP | GF FORUS          | 12G005-128             | 1195/-USD                                           | NA                  | 2016                |
| 14                                                                                                              |                                                                                                                                                                                                                                                                                                                                                                                                                                                                                                                                                                                                                                                                                                                                                                                                                                                                                                                                                                                                                                                                                                                                                                                                                                                                                                                                                                                                                                                                                                                                                                                                                                                                                                                                                                                                                                                                                                                                                                                                                                                                                                                                | SYRING PUMP       | PHONEIX MCP | GF FORUS          | 12G005-02              | 1195/-USD                                           | NA                  | 2016                |
| 15                                                                                                              | and the second s | SYRING PUMP       | PHONEIX MCP | GF FORUS          | 12G005-126             | 1195/-USD                                           | NA                  | 2016                |
| 16                                                                                                              | the second se                                                                                                                                                                                                                                                                                                                                                                                                                                                                                                                                                                                                                                                                                                                                                                                                                                                                                                                                                                                                                                                                                                                                                                                                                                                                                                                                                                                                                                                                                                                                                                                                                                                                                                                                                                                                                                                                                                                                                                                                                | SYRING PUMP       | PHONEIX MCP | GF FORUS          | 12G005-133             | 1195/-USD                                           | NA                  | 2016                |
| 17                                                                                                              | package-03                                                                                                                                                                                                                                                                                                                                                                                                                                                                                                                                                                                                                                                                                                                                                                                                                                                                                                                                                                                                                                                                                                                                                                                                                                                                                                                                                                                                                                                                                                                                                                                                                                                                                                                                                                                                                                                                                                                                                                                                                                                                                                                     | SYRING PUMP       | PHONEIX MCP | GF FORUS          | 12G005-139             | 1195/-USD                                           | NA                  | 2016                |
| 18                                                                                                              |                                                                                                                                                                                                                                                                                                                                                                                                                                                                                                                                                                                                                                                                                                                                                                                                                                                                                                                                                                                                                                                                                                                                                                                                                                                                                                                                                                                                                                                                                                                                                                                                                                                                                                                                                                                                                                                                                                                                                                                                                                                                                                                                | SYRING PUMP       | PHONEIX MCP | GF FORUS          | 12G005-01              | 1195/-USD                                           | NA                  | 2016                |
| 1!                                                                                                              |                                                                                                                                                                                                                                                                                                                                                                                                                                                                                                                                                                                                                                                                                                                                                                                                                                                                                                                                                                                                                                                                                                                                                                                                                                                                                                                                                                                                                                                                                                                                                                                                                                                                                                                                                                                                                                                                                                                                                                                                                                                                                                                                | SYRING PUMP       | PHONEIX MCP | GF FORUS          | 12G005-19              | 1195/-USD                                           | NA                  | 2016                |
| 20                                                                                                              |                                                                                                                                                                                                                                                                                                                                                                                                                                                                                                                                                                                                                                                                                                                                                                                                                                                                                                                                                                                                                                                                                                                                                                                                                                                                                                                                                                                                                                                                                                                                                                                                                                                                                                                                                                                                                                                                                                                                                                                                                                                                                                                                | SYRING PUMP       | PHONEIX MCP | GF FORUS          | 12G005-153             | 1195/-USD                                           | NA                  | 2016                |
| 2                                                                                                               | 2012-13<br>1. package-03<br>2012-13                                                                                                                                                                                                                                                                                                                                                                                                                                                                                                                                                                                                                                                                                                                                                                                                                                                                                                                                                                                                                                                                                                                                                                                                                                                                                                                                                                                                                                                                                                                                                                                                                                                                                                                                                                                                                                                                                                                                                                                                                                                                                            | SYRING PUMP       | PHONEIX MCP | GF FORUS          | 12G005-169             | 1195/-USD                                           | NA                  | 2016                |
| 2                                                                                                               |                                                                                                                                                                                                                                                                                                                                                                                                                                                                                                                                                                                                                                                                                                                                                                                                                                                                                                                                                                                                                                                                                                                                                                                                                                                                                                                                                                                                                                                                                                                                                                                                                                                                                                                                                                                                                                                                                                                                                                                                                                                                                                                                | 3 SYRING PUMP     | PHONEIX MCP | GF FORUS          | 12G005-91              | 1195/-USD                                           | NA                  | 2016                |
| 2                                                                                                               | and a second                                                                                                                                                                                                                                                                                                                                                                                                                                                                                                                                                                                                                                                                                                                                                                                                                                                                                                                                                                                                                                                                                                                                                                                                                                                                                                                                                                                                                                                                                                                                                                                                                                                                                                                                                                                                                                                                                                                                                                                                                 | 3 SYRING PUM      | PHONEIX MCP | GF FORUS          | 12G005-131             | 1195/-USD                                           | NA                  | 2016                |
| 2                                                                                                               | And the second se                                                                                                                                                                                                                                                                                                                                                                                                                                                                                                                                                                                                                                                                                                                                                                                                                                                                                                                                                                                                                                                                                                                                                                                                                                                                                                                                                                                                                            | 3 SYRING PUM      | PHONEIX MCP | GF FORUS          | 12G005-33              | 1195/-USD                                           | NA                  | 2016                |
| 2                                                                                                               | and the second se                                                                                                                                                                                                                                                                                                                                                                                                                                                                                                                                                                                                                                                                                                                                                                                                                                                                                                                                                                                                                                                                                                                                                                                                                                                                                                                                                                                                                            | 3 SYRING PUM      | PHONEIX MCP | GF FORUS          | 12G005-107             | 1195/-USD                                           | NA                  | 2016                |
| 2                                                                                                               |                                                                                                                                                                                                                                                                                                                                                                                                                                                                                                                                                                                                                                                                                                                                                                                                                                                                                                                                                                                                                                                                                                                                                                                                                                                                                                                                                                                                                                                                                                                                                                                                                                                                                                                                                                                                                                                                                                                                                                                                                                                                                                                                | 3 SYRING PUM      | PHONEIX MCP | GF FORUS          | 12G005-128             | 1195/-USD                                           | NA                  | 2016                |
| 2                                                                                                               | and the read Grid Cold Hard Tark                                                                                                                                                                                                                                                                                                                                                                                                                                                                                                                                                                                                                                                                                                                                                                                                                                                                                                                                                                                                                                                                                                                                                                                                                                                                                                                                                                                                                                                                                                                                                                                                                                                                                                                                                                                                                                                                                                                                                                                                                                                                                               | 3 SYRING PUM      | PHONEIX MCF | GF FORUS          | 12G005-02              | 1195/-USD                                           | NA                  | 2010                |
| 2                                                                                                               |                                                                                                                                                                                                                                                                                                                                                                                                                                                                                                                                                                                                                                                                                                                                                                                                                                                                                                                                                                                                                                                                                                                                                                                                                                                                                                                                                                                                                                                                                                                                                                                                                                                                                                                                                                                                                                                                                                                                                                                                                                                                                                                                | 3 SYRING PUM      | PHONEIX MCF | GF FORUS          | 12G005-126             | 1195/-USD                                           | NA                  | 201                 |
| in the second | 0                                                                                                                                                                                                                                                                                                                                                                                                                                                                                                                                                                                                                                                                                                                                                                                                                                                                                                                                                                                                                                                                                                                                                                                                                                                                                                                                                                                                                                                                                                                                                                                                                                                                                                                                                                                                                                                                                                                                                                                                                                                                                                                              | Nois R1           | the         | Ň                 | WAH                    | Biomedica<br>Biomedica<br>Biomedica<br>Bic Rawatimi | ч.                  |                     |