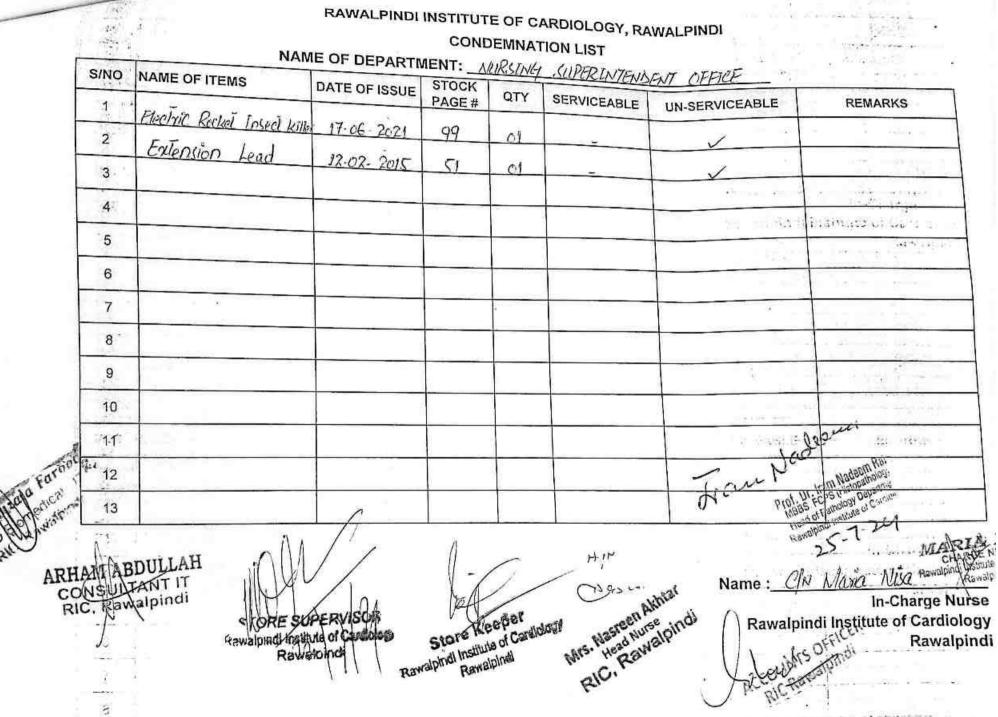

# **UNSERVICEABLE / CONDEMNATION LIST 2024-25**

| ir.                                                                                                             | Date of<br>Purchase/<br>Installation                                                                                                                                                                                                                                                                                                                                                                                                                                                                                                                                                                                                                                                                                                                                                                                                                                                                                                                                                                                                                                                                                                                                                                                                                                                                                                                                                                                                                                                                                                                                                                                                                                                                                                                                                                                                                                                                                                                                                                                                                                                                                           | Equipment<br>Name | Model       | Make /<br>Company | Equipment<br>Serial No | Purchase<br>cost                                    | Service<br>Contract | Warranty<br>Expired |
|-----------------------------------------------------------------------------------------------------------------|--------------------------------------------------------------------------------------------------------------------------------------------------------------------------------------------------------------------------------------------------------------------------------------------------------------------------------------------------------------------------------------------------------------------------------------------------------------------------------------------------------------------------------------------------------------------------------------------------------------------------------------------------------------------------------------------------------------------------------------------------------------------------------------------------------------------------------------------------------------------------------------------------------------------------------------------------------------------------------------------------------------------------------------------------------------------------------------------------------------------------------------------------------------------------------------------------------------------------------------------------------------------------------------------------------------------------------------------------------------------------------------------------------------------------------------------------------------------------------------------------------------------------------------------------------------------------------------------------------------------------------------------------------------------------------------------------------------------------------------------------------------------------------------------------------------------------------------------------------------------------------------------------------------------------------------------------------------------------------------------------------------------------------------------------------------------------------------------------------------------------------|-------------------|-------------|-------------------|------------------------|-----------------------------------------------------|---------------------|---------------------|
| 1                                                                                                               | maturitien                                                                                                                                                                                                                                                                                                                                                                                                                                                                                                                                                                                                                                                                                                                                                                                                                                                                                                                                                                                                                                                                                                                                                                                                                                                                                                                                                                                                                                                                                                                                                                                                                                                                                                                                                                                                                                                                                                                                                                                                                                                                                                                     |                   | ccu         | -2 DEPAR          | TMENT                  |                                                     |                     |                     |
| Ĭ                                                                                                               | package-02<br>(2012-13)                                                                                                                                                                                                                                                                                                                                                                                                                                                                                                                                                                                                                                                                                                                                                                                                                                                                                                                                                                                                                                                                                                                                                                                                                                                                                                                                                                                                                                                                                                                                                                                                                                                                                                                                                                                                                                                                                                                                                                                                                                                                                                        | cardiac Monitor   | Elance 7    | space lab         | 3300-005024            | US\$:2850/-                                         | NA                  | 2016                |
|                                                                                                                 | package-02<br>(2012-13)                                                                                                                                                                                                                                                                                                                                                                                                                                                                                                                                                                                                                                                                                                                                                                                                                                                                                                                                                                                                                                                                                                                                                                                                                                                                                                                                                                                                                                                                                                                                                                                                                                                                                                                                                                                                                                                                                                                                                                                                                                                                                                        | cardiac Monitor   | Elance 7    | space lab         | 3300-005073            | US\$ 2850/-                                         | NA                  | 2016                |
| 1                                                                                                               | package-02<br>(2012-13)                                                                                                                                                                                                                                                                                                                                                                                                                                                                                                                                                                                                                                                                                                                                                                                                                                                                                                                                                                                                                                                                                                                                                                                                                                                                                                                                                                                                                                                                                                                                                                                                                                                                                                                                                                                                                                                                                                                                                                                                                                                                                                        | cardiac Monitor   | Elance 7    | space lab         | 3300-005079            | US\$.2850/-                                         | NA                  | 2016                |
| 1                                                                                                               | package 02<br>(2012-13)                                                                                                                                                                                                                                                                                                                                                                                                                                                                                                                                                                                                                                                                                                                                                                                                                                                                                                                                                                                                                                                                                                                                                                                                                                                                                                                                                                                                                                                                                                                                                                                                                                                                                                                                                                                                                                                                                                                                                                                                                                                                                                        | cardiac Monitor   | Elance 7    | space lab         | 3300-005024            | US\$ 2850/-                                         | NA                  | 2016                |
| R)                                                                                                              | package-03<br>2012-13                                                                                                                                                                                                                                                                                                                                                                                                                                                                                                                                                                                                                                                                                                                                                                                                                                                                                                                                                                                                                                                                                                                                                                                                                                                                                                                                                                                                                                                                                                                                                                                                                                                                                                                                                                                                                                                                                                                                                                                                                                                                                                          | SYRING PUMP       | PHONEIX MCP | GF FORUS          | 12G005-01              | 1195/-USD                                           | NA                  | 2016                |
| 5                                                                                                               | package-03<br>2012-13                                                                                                                                                                                                                                                                                                                                                                                                                                                                                                                                                                                                                                                                                                                                                                                                                                                                                                                                                                                                                                                                                                                                                                                                                                                                                                                                                                                                                                                                                                                                                                                                                                                                                                                                                                                                                                                                                                                                                                                                                                                                                                          | SYRING PUMP       | PHONEIX MCP | GF FORUS          | 12G005-19              | 1195/-USD                                           | NA                  | 2016                |
| 9                                                                                                               | package-03<br>2012-13                                                                                                                                                                                                                                                                                                                                                                                                                                                                                                                                                                                                                                                                                                                                                                                                                                                                                                                                                                                                                                                                                                                                                                                                                                                                                                                                                                                                                                                                                                                                                                                                                                                                                                                                                                                                                                                                                                                                                                                                                                                                                                          | SYRING PUMP       | PHONEIX MCP | GF FORUS          | 12G005-153             | 1195/-USD                                           | NA                  | 2016                |
| Šį.                                                                                                             | package-03<br>2012-13                                                                                                                                                                                                                                                                                                                                                                                                                                                                                                                                                                                                                                                                                                                                                                                                                                                                                                                                                                                                                                                                                                                                                                                                                                                                                                                                                                                                                                                                                                                                                                                                                                                                                                                                                                                                                                                                                                                                                                                                                                                                                                          | SYRING PUMP       | PHONEIX MCP | GF FORUS          | 12G005-169             | 1195/-USD                                           | NA                  | 2016                |
| 1                                                                                                               | package-03<br>2012-13                                                                                                                                                                                                                                                                                                                                                                                                                                                                                                                                                                                                                                                                                                                                                                                                                                                                                                                                                                                                                                                                                                                                                                                                                                                                                                                                                                                                                                                                                                                                                                                                                                                                                                                                                                                                                                                                                                                                                                                                                                                                                                          | SYRING PUMP       | PHONEIX MCP | GF FORUS          | 12G005-91              | 1195/-USD                                           | NA                  | 2016                |
| 10.                                                                                                             | package-03<br>2012-13                                                                                                                                                                                                                                                                                                                                                                                                                                                                                                                                                                                                                                                                                                                                                                                                                                                                                                                                                                                                                                                                                                                                                                                                                                                                                                                                                                                                                                                                                                                                                                                                                                                                                                                                                                                                                                                                                                                                                                                                                                                                                                          | SYRING PUMP       | PHONEIX MCP | GF FORUS          | 12G005-131             | 1195/-USD                                           | NA                  | 2016                |
| 11.                                                                                                             | package-03<br>2012-13                                                                                                                                                                                                                                                                                                                                                                                                                                                                                                                                                                                                                                                                                                                                                                                                                                                                                                                                                                                                                                                                                                                                                                                                                                                                                                                                                                                                                                                                                                                                                                                                                                                                                                                                                                                                                                                                                                                                                                                                                                                                                                          | SYRING PUMP       | PHONEIX MCP | GF FORUS          | 12G005-33              | 1195/-USD                                           | NA                  | 2016                |
| 12                                                                                                              | package-03<br>2012-13                                                                                                                                                                                                                                                                                                                                                                                                                                                                                                                                                                                                                                                                                                                                                                                                                                                                                                                                                                                                                                                                                                                                                                                                                                                                                                                                                                                                                                                                                                                                                                                                                                                                                                                                                                                                                                                                                                                                                                                                                                                                                                          | SYRING PUMP       | PHONEIX MCP | GF FORUS          | 12G005-107             | 1195/-USD                                           | NA                  | 2016                |
| 13                                                                                                              | package-03<br>2012-13                                                                                                                                                                                                                                                                                                                                                                                                                                                                                                                                                                                                                                                                                                                                                                                                                                                                                                                                                                                                                                                                                                                                                                                                                                                                                                                                                                                                                                                                                                                                                                                                                                                                                                                                                                                                                                                                                                                                                                                                                                                                                                          | SYRING PUMP       | PHONEIX MCP | GF FORUS          | 12G005-128             | 1195/-USD                                           | NA                  | 2016                |
| 14                                                                                                              |                                                                                                                                                                                                                                                                                                                                                                                                                                                                                                                                                                                                                                                                                                                                                                                                                                                                                                                                                                                                                                                                                                                                                                                                                                                                                                                                                                                                                                                                                                                                                                                                                                                                                                                                                                                                                                                                                                                                                                                                                                                                                                                                | SYRING PUMP       | PHONEIX MCP | GF FORUS          | 12G005-02              | 1195/-USD                                           | NA                  | 2016                |
| 15                                                                                                              | and the second s | SYRING PUMP       | PHONEIX MCP | GF FORUS          | 12G005-126             | 1195/-USD                                           | NA                  | 2016                |
| 16                                                                                                              | the second se                                                                                                                                                                                                                                                                                                                                                                                                                                                                                                                                                                                                                                                                                                                                                                                                                                                                                                                                                                                                                                                                                                                                                                                                                                                                                                                                                                                                                                                                                                                                                                                                                                                                                                                                                                                                                                                                                                                                                                                                                | SYRING PUMP       | PHONEIX MCP | GF FORUS          | 12G005-133             | 1195/-USD                                           | NA                  | 2016                |
| 17                                                                                                              | package-03                                                                                                                                                                                                                                                                                                                                                                                                                                                                                                                                                                                                                                                                                                                                                                                                                                                                                                                                                                                                                                                                                                                                                                                                                                                                                                                                                                                                                                                                                                                                                                                                                                                                                                                                                                                                                                                                                                                                                                                                                                                                                                                     | SYRING PUMP       | PHONEIX MCP | GF FORUS          | 12G005-139             | 1195/-USD                                           | NA                  | 2016                |
| 18                                                                                                              |                                                                                                                                                                                                                                                                                                                                                                                                                                                                                                                                                                                                                                                                                                                                                                                                                                                                                                                                                                                                                                                                                                                                                                                                                                                                                                                                                                                                                                                                                                                                                                                                                                                                                                                                                                                                                                                                                                                                                                                                                                                                                                                                | SYRING PUMP       | PHONEIX MCP | GF FORUS          | 12G005-01              | 1195/-USD                                           | NA                  | 2016                |
| 1!                                                                                                              |                                                                                                                                                                                                                                                                                                                                                                                                                                                                                                                                                                                                                                                                                                                                                                                                                                                                                                                                                                                                                                                                                                                                                                                                                                                                                                                                                                                                                                                                                                                                                                                                                                                                                                                                                                                                                                                                                                                                                                                                                                                                                                                                | SYRING PUMP       | PHONEIX MCP | GF FORUS          | 12G005-19              | 1195/-USD                                           | NA                  | 2016                |
| 20                                                                                                              |                                                                                                                                                                                                                                                                                                                                                                                                                                                                                                                                                                                                                                                                                                                                                                                                                                                                                                                                                                                                                                                                                                                                                                                                                                                                                                                                                                                                                                                                                                                                                                                                                                                                                                                                                                                                                                                                                                                                                                                                                                                                                                                                | SYRING PUMP       | PHONEIX MCP | GF FORUS          | 12G005-153             | 1195/-USD                                           | NA                  | 2016                |
| 2                                                                                                               | 2012-13<br>1. package-03<br>2012-13                                                                                                                                                                                                                                                                                                                                                                                                                                                                                                                                                                                                                                                                                                                                                                                                                                                                                                                                                                                                                                                                                                                                                                                                                                                                                                                                                                                                                                                                                                                                                                                                                                                                                                                                                                                                                                                                                                                                                                                                                                                                                            | SYRING PUMP       | PHONEIX MCP | GF FORUS          | 12G005-169             | 1195/-USD                                           | NA                  | 2016                |
| 2                                                                                                               |                                                                                                                                                                                                                                                                                                                                                                                                                                                                                                                                                                                                                                                                                                                                                                                                                                                                                                                                                                                                                                                                                                                                                                                                                                                                                                                                                                                                                                                                                                                                                                                                                                                                                                                                                                                                                                                                                                                                                                                                                                                                                                                                | 3 SYRING PUMP     | PHONEIX MCP | GF FORUS          | 12G005-91              | 1195/-USD                                           | NA                  | 2016                |
| 2                                                                                                               | and a second                                                                                                                                                                                                                                                                                                                                                                                                                                                                                                                                                                                                                                                                                                                                                                                                                                                                                                                                                                                                                                                                                                                                                                                                                                                                                                                                                                                                                                                                                                                                                                                                                                                                                                                                                                                                                                                                                                                                                                                                                 | 3 SYRING PUM      | PHONEIX MCP | GF FORUS          | 12G005-131             | 1195/-USD                                           | NA                  | 2016                |
| 2                                                                                                               | And the second se                                                                                                                                                                                                                                                                                                                                                                                                                                                                                                                                                                                                                                                                                                                                                                                                                                                                                                                                                                                                                                                                                                                                                                                                                                                                                                                                                                                                                            | 3 SYRING PUM      | PHONEIX MCP | GF FORUS          | 12G005-33              | 1195/-USD                                           | NA                  | 2016                |
| 2                                                                                                               | and the second se                                                                                                                                                                                                                                                                                                                                                                                                                                                                                                                                                                                                                                                                                                                                                                                                                                                                                                                                                                                                                                                                                                                                                                                                                                                                                                                                                                                                                            | 3 SYRING PUM      | PHONEIX MCP | GF FORUS          | 12G005-107             | 1195/-USD                                           | NA                  | 2016                |
| 2                                                                                                               |                                                                                                                                                                                                                                                                                                                                                                                                                                                                                                                                                                                                                                                                                                                                                                                                                                                                                                                                                                                                                                                                                                                                                                                                                                                                                                                                                                                                                                                                                                                                                                                                                                                                                                                                                                                                                                                                                                                                                                                                                                                                                                                                | 3 SYRING PUM      | PHONEIX MCP | GF FORUS          | 12G005-128             | 1195/-USD                                           | NA                  | 2016                |
| 2                                                                                                               | and the read Grid Cold Hard Tark                                                                                                                                                                                                                                                                                                                                                                                                                                                                                                                                                                                                                                                                                                                                                                                                                                                                                                                                                                                                                                                                                                                                                                                                                                                                                                                                                                                                                                                                                                                                                                                                                                                                                                                                                                                                                                                                                                                                                                                                                                                                                               | 3 SYRING PUM      | PHONEIX MCF | GF FORUS          | 12G005-02              | 1195/-USD                                           | NA                  | 2010                |
| 2                                                                                                               |                                                                                                                                                                                                                                                                                                                                                                                                                                                                                                                                                                                                                                                                                                                                                                                                                                                                                                                                                                                                                                                                                                                                                                                                                                                                                                                                                                                                                                                                                                                                                                                                                                                                                                                                                                                                                                                                                                                                                                                                                                                                                                                                | 3 SYRING PUM      | PHONEIX MCF | GF FORUS          | 12G005-126             | 1195/-USD                                           | NA                  | 201                 |
| in the second | 0                                                                                                                                                                                                                                                                                                                                                                                                                                                                                                                                                                                                                                                                                                                                                                                                                                                                                                                                                                                                                                                                                                                                                                                                                                                                                                                                                                                                                                                                                                                                                                                                                                                                                                                                                                                                                                                                                                                                                                                                                                                                                                                              | Nois R1           | the         | Ň                 | WAH                    | Biomedica<br>Biomedica<br>Biomedica<br>Bic Rawatimi | ч.                  |                     |